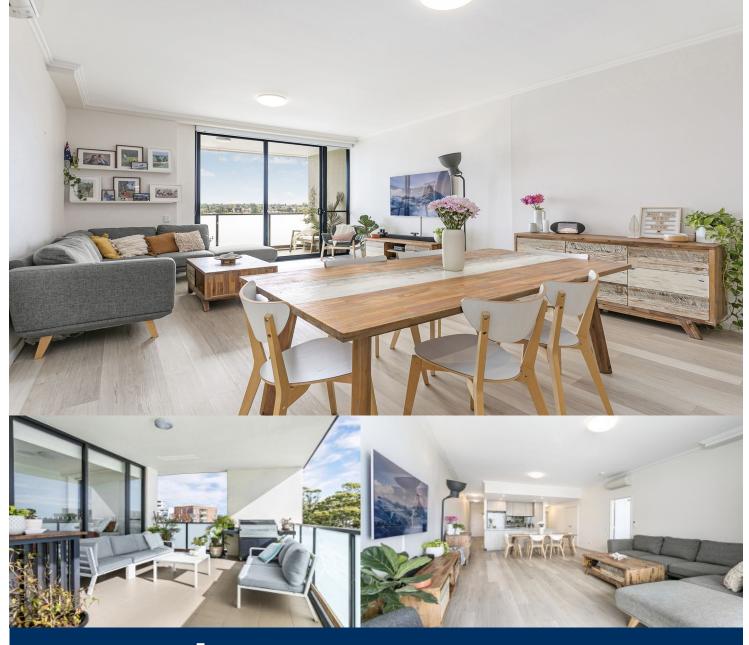

morton.

Riverwood 613/5 Vermont Crescent

Washington Park Estate, this spacious 3 bed apartment delivers a house-like luxury living experience nestled in a serene enclave by the lake and park. Boasting an impressive 166sqm on title, it offers living without compromise perfect for a family or time-poor professional.

#### The features:

- 3 bed, 2 bath and 2 car space with storage cage
- Superbly sited in the designer building on the 6th floor with north aspect and leafy district outlook
- Brimming with natural light, expansive open plan living and dining spaces are bright and spacious
- The living spaces spill out to the substantial full-width alfresco balcony which enjoys 180 degree of stunning views
- The kitchen is a design masterpiece boasting stone benchtops, a large island bench, gas cooktop, stunning cabinetry and quality appliances
- A spacious study room provides a peaceful work space
- The residence includes three generous bedrooms with robes
- Enjoy parental comfort in the master suite which boasts a