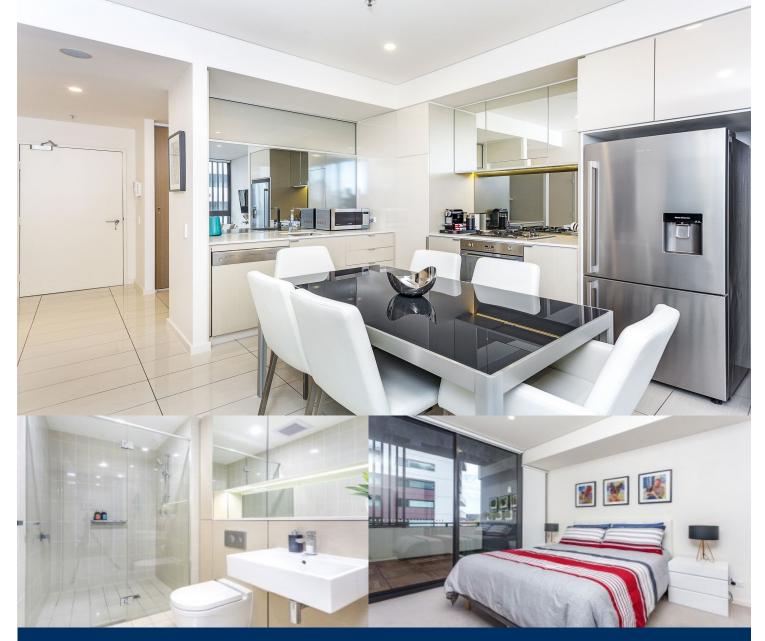

- Reverse cycle air conditioning
- Stainless steel Smeg appliances
- Stone bench tops, mirror splash back
- One bedroom and one study
- Wool carpets, efficient LED down lights
- Gas bayonet to balcony for your BBQ
- Security building, video intercom
- One secured car space, No storage