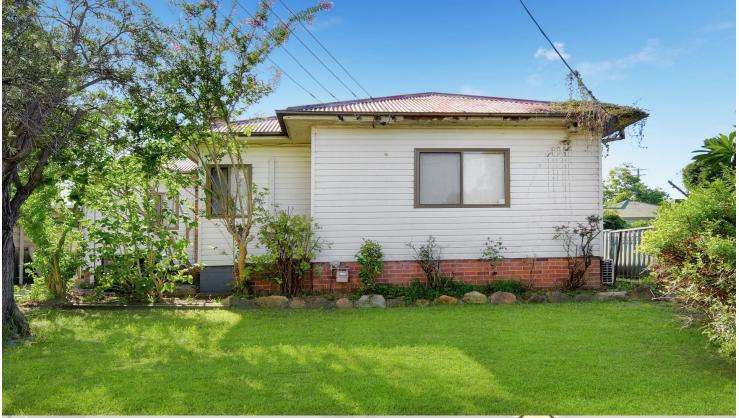

# morton.

This property offers close proximity to Nepean hospital, Kingswood train Station, schools and amenities. This 3 bedroom home has recently been painted with floorboards and tiles throughout.

#### Property features:

- 3 bedrooms with Built-in in main
- Two reverse cycle air conditioners in lounge room and main  $\operatorname{\mathsf{bedroom}}$
- Cooktop/oven and range hood with plenty of cupboard space
- Double linen press
- Fully fenced Large backyard
- Near New Timber Flooring
- Spacious sunroom
- Pets on application