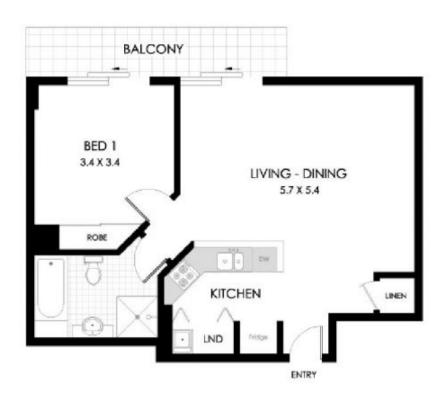

## SECURITY CARSPACE

D 1 2 3 FCALE (MCITES)
PLANESHOWN ARE ONLY INDICATIVE OF LAYOUT, DIMENSIONA ARE APPROXIMATE

All information contained herein is gathered from sources we believe to be reliable, however we cannot guarantee its accuracy and interested persons should rely on their own enquities. Dimensions are approximate,

349/298 SUSSEX STREET

SYDNEY Internal: 54m² Balcony: 7m²

Anartment Size: 61m<sup>2</sup>