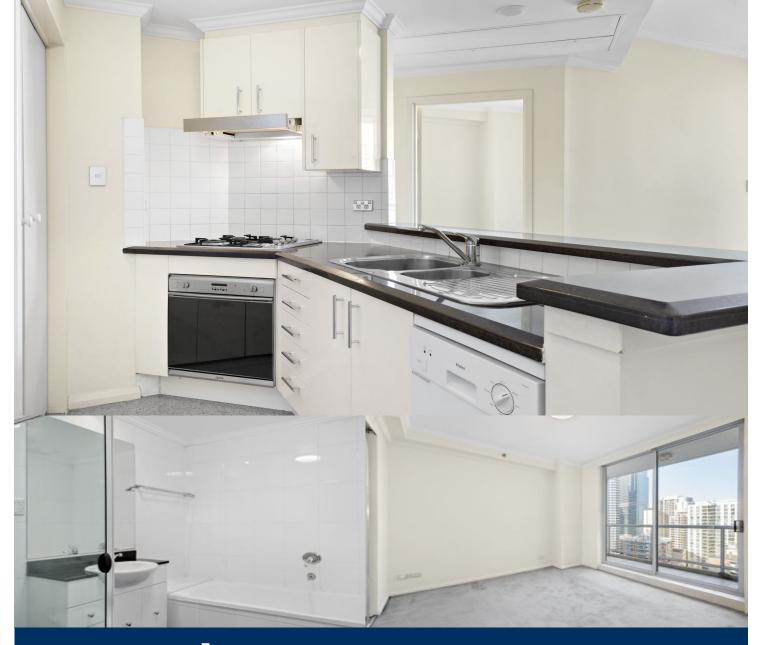

morton.

Sydney 349/298 Sussex Street

Located on level 21 in the sought-after Maestri Towers, this immaculate apartment offers the perfect executive address with its sun-lit aspect, top facilities, and convenient location.

- 61 sqm open plan layout leading onto balcony off living area
- Granite kitchen, Smeg appliances
- Reverse cycle air conditioning
- Internal laundry with dryer
- Bedroom with built in wardrobe
- Bathroom with bath and separate shower
- One secure car space