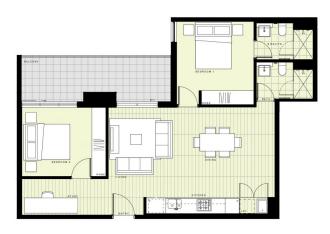

### **BUILDING A** -----LEVEL 5

APARTMENT A525 LOT 52 2 BEDROOM + STUDY 
 INTERNALAREA
 70m²

 EXTERNALAREA
 12m²

 TOTAL
 82m²

 Ig\_\_\_\_\_Im\_\_\_2m
 N
Determine the second se

Rivised Nor fam: 340018 CALL 1300 548 588 HARTSLANDING.COM.AU LORD SHEFTELD CIRCUIT, PENRITH LINK DISPLAY SUITE 22 GADIGAL AVENUE, ZETLAND