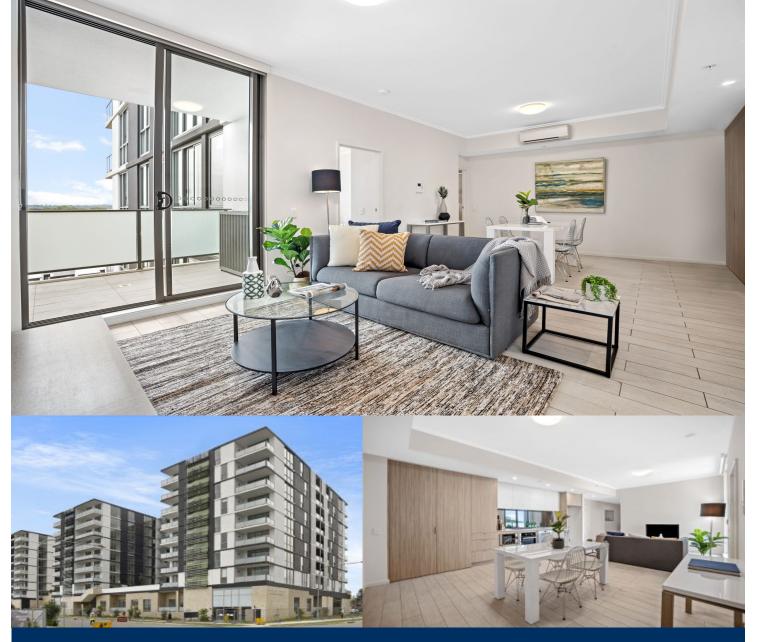

# morton

Leased for \$550PW! Anyone looking for a sales or rental appraisal please contact Anthony Fleming on 0437 929 484 or by email anthony.fleming@morton..com.au

Convenience, community and sophisticated living combine for an amazing lifestyle with this quality 'Harts Landing' apartment. Situated within the master-planned Thornton Estate, it brings light, space and privacy to its list of many highlights and provides a well-designed living space with elevated outlooks that stretch to the Blue Mountains.

Features include:

- Smart and stylish layout featuring 85sqm of living space
- Sun-filled open design with timber-look porcelain floors
- Reverse-cycle air conditioning in the living area
- Two double-sized bedrooms plus separate study area
- Bright north east facing balcony with sweeping views
- Gas fitted kitchen with designer finishes and dishwasher
- Ensuite, full main bathroom plus an internal laundry
- Great on-site amenities, BBQ and landscaped gardens