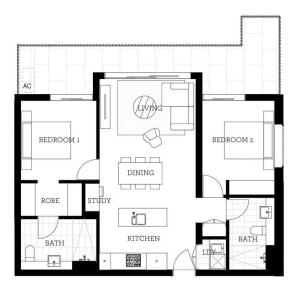

ld, this near new unfurnished apartment in the new Thornton development, offers convenient living in a master-planned community only metres from all the amenities and transport you'd expect.

- Open plan living/dining
- Carpets throughout, and recently painted walls
- Large covered balcony with gate to the street
- Plenty of natural light from the floor to ceiling windows
- Reverse cycle A/C, large internal laundry with dryer
- Eat-in gas kitchen w CaesarStone island benchtop
- The kitchen draws and cupboards are soft-close
- Stainless steel omega appliances including microwave
- NBN ready, efficient LED ceiling downlights
- Data/TV points in living and main bedroom

## View

As advertised or by appointment

### Agent

## **Georgia Borland**

0448 430 247

georgia.borland@morton.com.au





# Apartment B102 2 Bed



# **THORNTON**

### ThorntonCentral.com.au

Disclaimer. This foor plan has been prepared for marketing purposes only. At descriptions, dimensions, depictions and other details in this floor plan dougheth, the thirdmatch of may not be to scale. The verbine reserves the may vary from the actual dimensions, layout and characteristics of the property as bulk in butting party has the butting party has the butting party has the contraction or warranty or implicitly, to make or give any representation or warranty or to brind the verbind in connection with the information or the property. Date lessued: 2010/2014 Version: 01

Developed by St Hilliers FRST PONT PROJECTS Sales by LINK