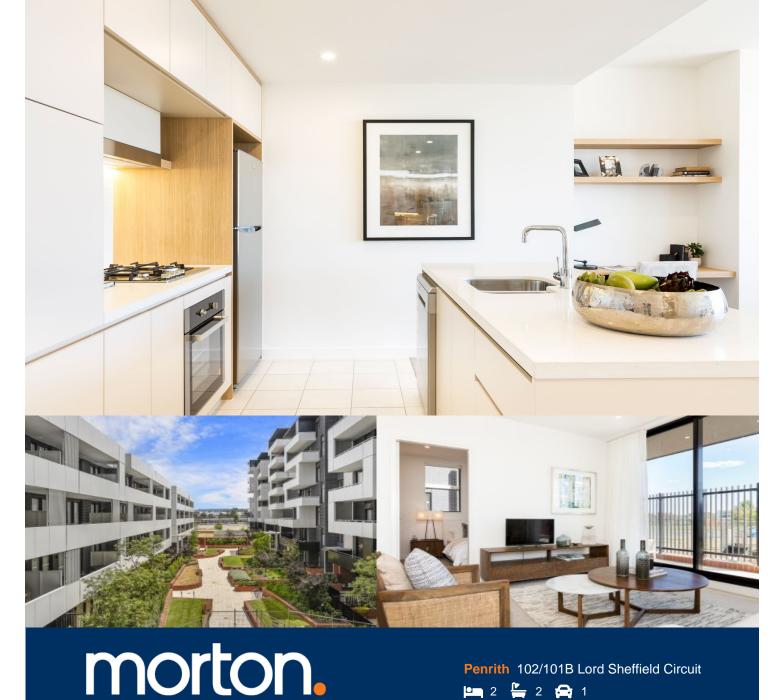

Leased for \$545PW! Anyone looking for a sales or rental appraisal please contact Anthony Fleming on 0437 929 484 or by email anthony.fleming@morton..com.au

Located next to Penrith train station and across the rail line to Westfield, this near new unfurnished apartment in the new Thornton development, offers convenient living in a master-planned community only metres from all the amenities and transport you'd expect.

- Open plan living/dining
- Carpets throughout, and recently painted walls
- Large covered balcony with gate to the street
- Plenty of natural light from the floor to ceiling windows
- Reverse cycle A/C, large internal laundry with dryer
- Eat-in gas kitchen w CaesarStone island benchtop
- The kitchen draws and cupboards are soft-close
- Stainless steel omega appliances including microwave
- NBN ready, efficient LED ceiling downlights
- Data/TV points in living and main bedroom