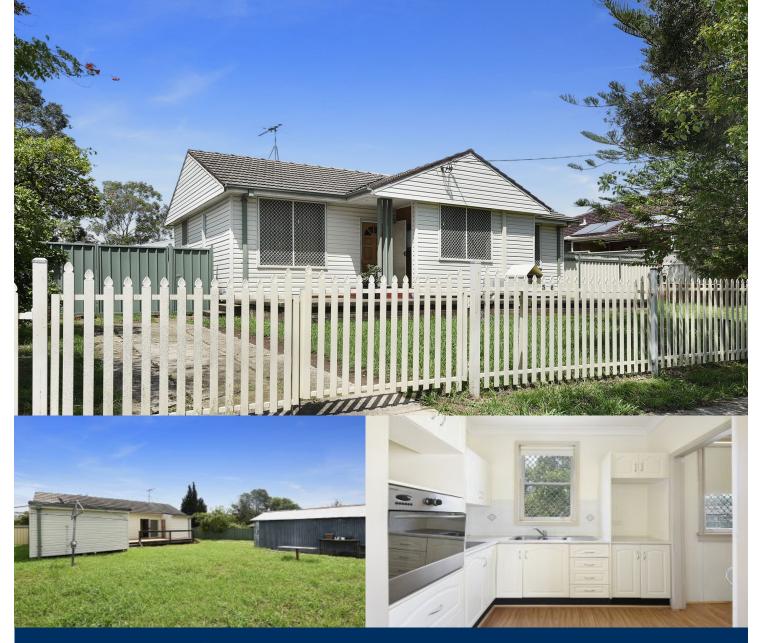

# morton.

Leased for \$510PW! Anyone looking for a sales or rental appraisal please contact Anthony Fleming on 0437 929 484 or by email anthony.fleming@morton..com.au

This centrally located family home sitting in the heart of Penrith and features with a large private backyard and spacious lockup garage, which can be used as a workshop. With the modern finish, the house is great for a small family to move in immediately.

#### Features

- Timber looking vinyl flooring throughout living/kitchen
- Security fly screen doors and windows throughout the house
- Reverse cycle split system air conditioning in the living/main bed
- Carpets throughout all bedrooms plus a timbered family room
- Spacious front yard and fenced backyard with clotheslines
- Large single lock up garage with plenty of residents parking
- Well maintained kitchen w electric cooking/stainless steel