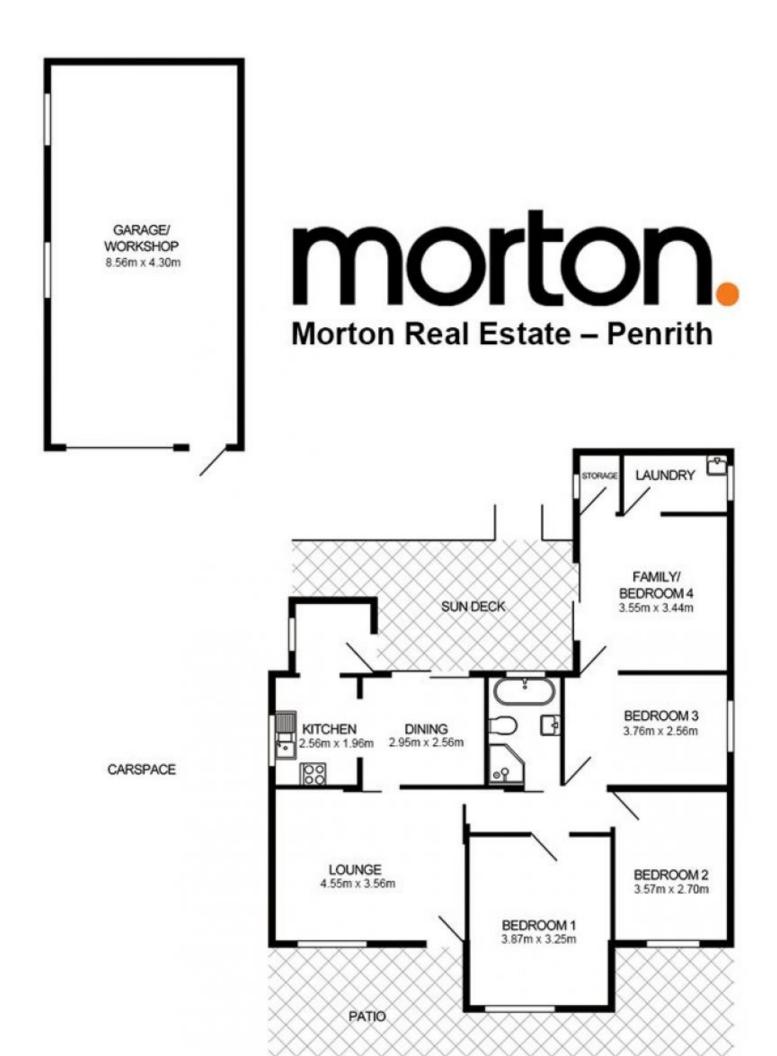

# morton.

Leased for \$510PW! Anyone looking for a sales or rental appraisal please contact Anthony Fleming on 0437 929 484 or by email anthony.fleming@morton..com.au

This centrally located family home sitting in the heart of Penrith and features with a large private backyard and spacious lockup garage, which can be used as a workshop. With the modern finish, the house is great for a small family to move in immediately.

#### Features

- Timber looking vinyl flooring throughout living/kitchen
- Security fly screen doors and windows throughout the house
- Reverse cycle split system air conditioning in the living/main bed
- Carpets throughout all bedrooms plus a timbered family room
- Spacious front yard and fenced backyard with clotheslines
- Large single lock up garage with plenty of residents parking
- Well maintained kitchen w electric cooking/stainless steel