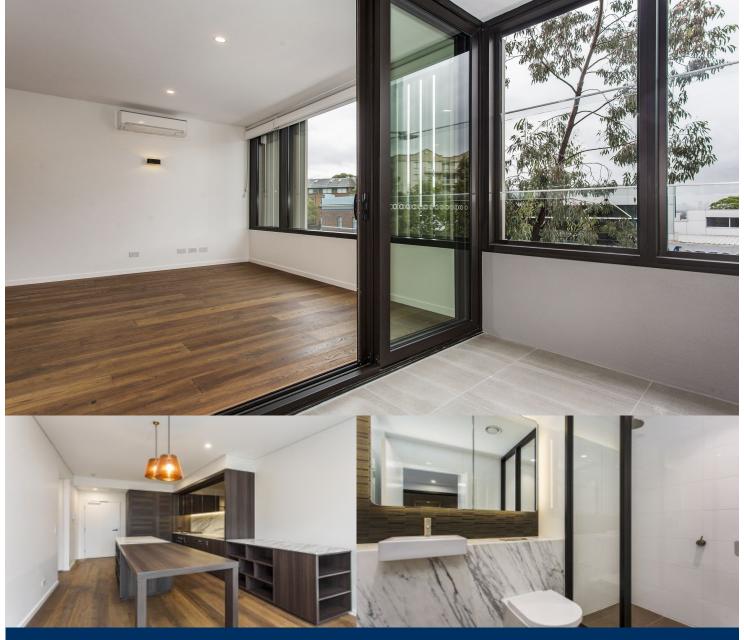

- Well-proportioned light-filled living area
- Elegant kitchen with premium miele appliances and gas cooking
- Calcutta marble counter tops and splash back
- Wide oak timber floors in living area
- Split system air-conditioning
- Good size balcony with glass aluminium louvres
- Leafy outlook and acoustic windows
- Secure car space and separate storage