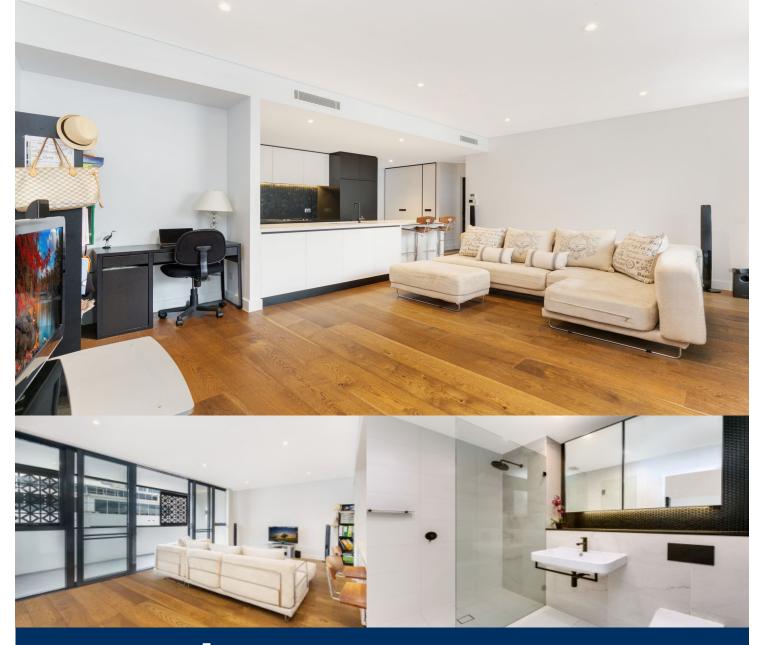

- Open plan living and dining area with floorboards throughout flows through to

- Spacious north facing, covered entertainers balcony
- Stunning gas kitchen featuring Caesar stone benchtops and integrated appliances
- Generous bedroom with quality carpet and built-in wardrobes
- Abundant storage options throughout and neat study nook, perfect for working from home

- Ducted air conditioning, security access via audio/visual intercom

- Internal Laundry with separate Electrolux washer and dryer
- Communal garden and BBQ area
- Mere moments stroll to St Leonards train station
- Pets subject to OC approval