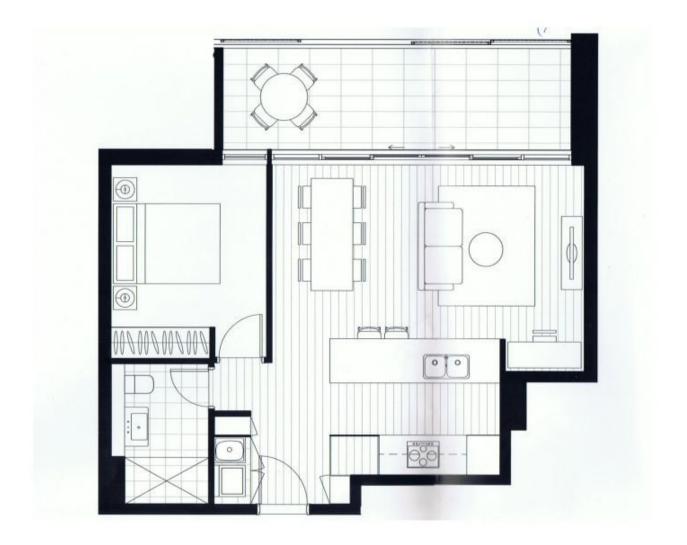

- Open plan living and dining area with floorboards throughout flows through to

- Spacious north facing, covered entertainers balcony
- Stunning gas kitchen featuring Caesar stone benchtops and integrated appliances
- Generous bedroom with quality carpet and built-in wardrobes
- Abundant storage options throughout and neat study nook, perfect for working from home