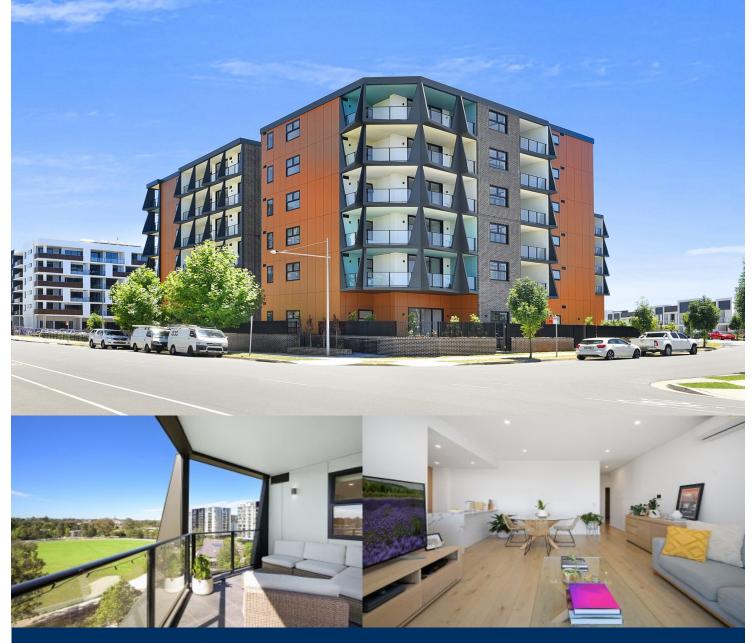

# morton.

Wildwood Apartments within Sheffield Quarter is located on the north side of Penrith train station situated in the highly sought-after master-planned community Thornton Estate. With uninterrupted park and district views, offering convenient apartment living only metres to Penrith train station, Westfield shopping centre, local parks and quality restaurants and cafes.

- Large 18sqm wrap around balcony with sweeping park and estate views

- Corner position, presenting one common wall
- Double roller blinds throughout living and bedrooms
- Mirrored robes to bedrooms, master with ensuite
- Ducted air con throughout, floorboards to living and carpet to bedrooms
- 4-burner AEG gas cooktop with dishwasher, kitchen island bench
- Good-sized study room, internal laundry with dryer, NBN, pet friendly
- Rooftop BBQ area and seating with panoramic views of the

Penrith 407/60 Lord Sheffield Circuit