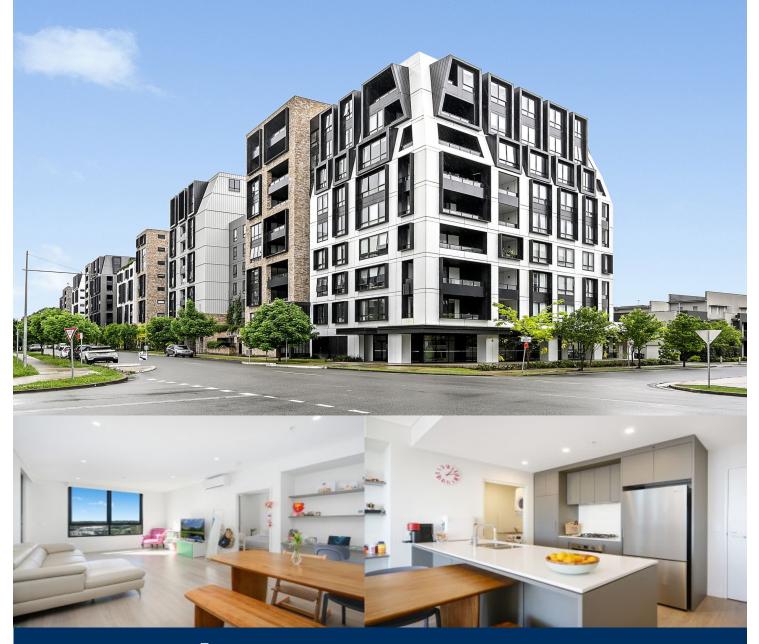

# morton.

Lumina is an exciting precinct perfectly positioned within Penrith's emerging urban centre - a vibrant community to suit everyone and every lifestyle. A short walk leads you to Westfield's shops and entertainment and Penrith's famed dining precinct.

- Split system air con in main bedroom and living room
- Blinds, flyscreens to sliding door and floorboards throughout
- Large kitchen island bench, Westinghouse appliances including dishwasher
- Bathrooms with mosaic tiles and a wall hung basin
- Bedrooms with mirrored built in robes, main with ensuite
- Main bedroom with private balcony, second bedroom has access to balcony
- Exclusive resident-only rooftop garden, BBQ area, yoga area and herb garden
- Bicycle hub, communal room, ground floor retail with on-site building manager