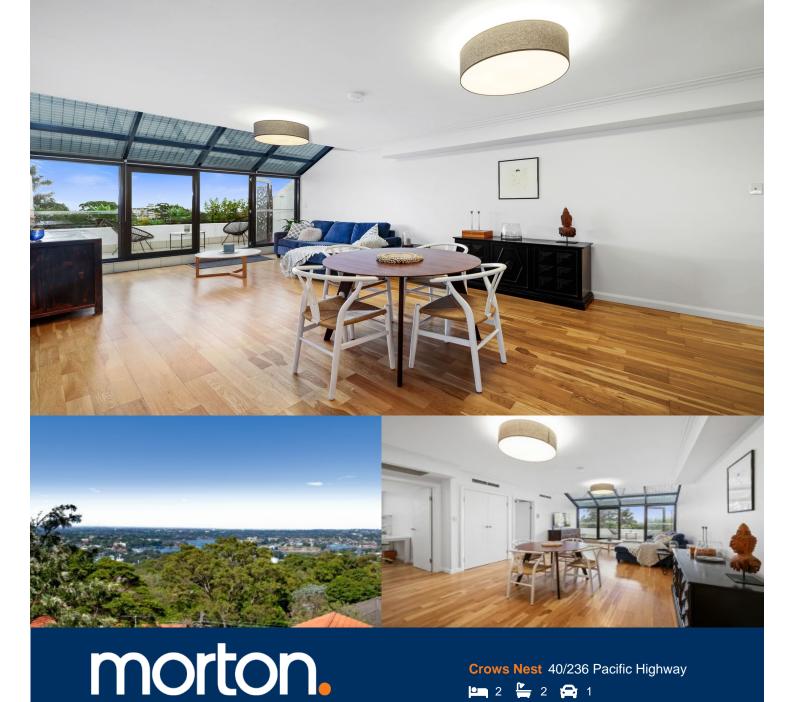

Ideally located at the rear of the complex this spacious, whisper quiet two bedroom apartment has a lot to offer. With a large combined living and dining area that leads to the balcony with generous views to Iron Cove, this executive style apartment will suit the professional single or couple.

- Light filled open plan living area opens to private balcony
- Gourmet gas kitchen with dishwasher
- Master bedroom with king bed and built-in storage
- Ensuite bathroom off the master bedroom
- Ducted air conditioning throughout
- Secure undercover car park
- Discrete yet spacious internal laundry
- Fully equipped stylish furniture and decor
- Secure building with lift access and intercom
- Building facilities include fully equipped gym and pool

Crows Nest 40/236 Pacific Highway

As advertised or by appointment