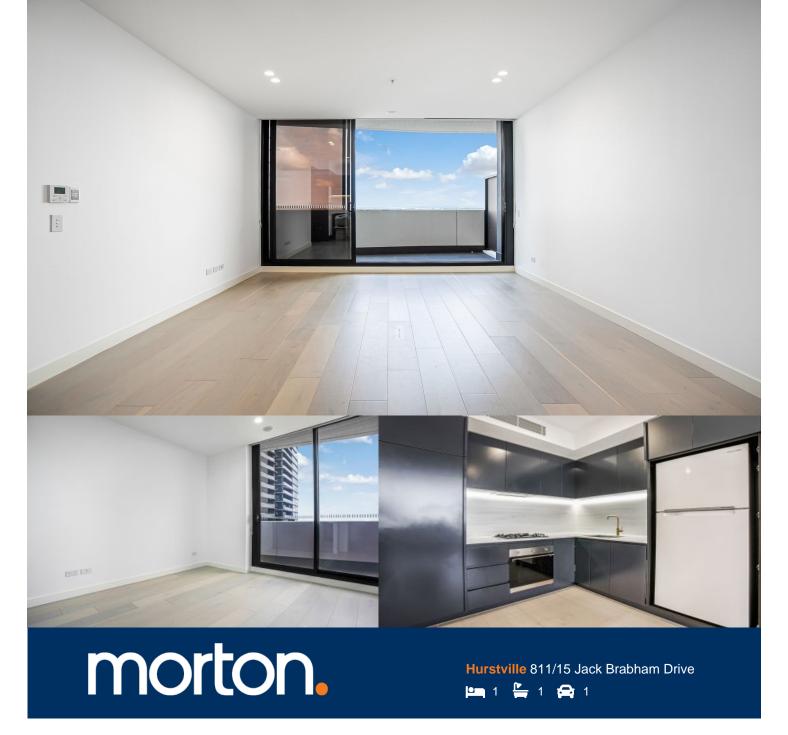

This iconic development is perfectly positioned above shopping precinct with Woolworths, Cafes and restaurants.

- One bedroom, one bathroom, 1 car space
- Generous open plan design with fresh modern decor
- Quality designer kitchen with gas stove
- Bathroom has floor to ceiling tiles, mirrored vanity cabinet
- Spacious bedrooms with built-in robe, abundance of natural light
- Large entertainer's open balcony
- Secure car space and storage cage
- Video intercom, internal laundry, air-conditioning
- Lush landscaped gardens, BBQ & gym, onsite building management
- 10 minute walk to Westfield and Hurstville train station.