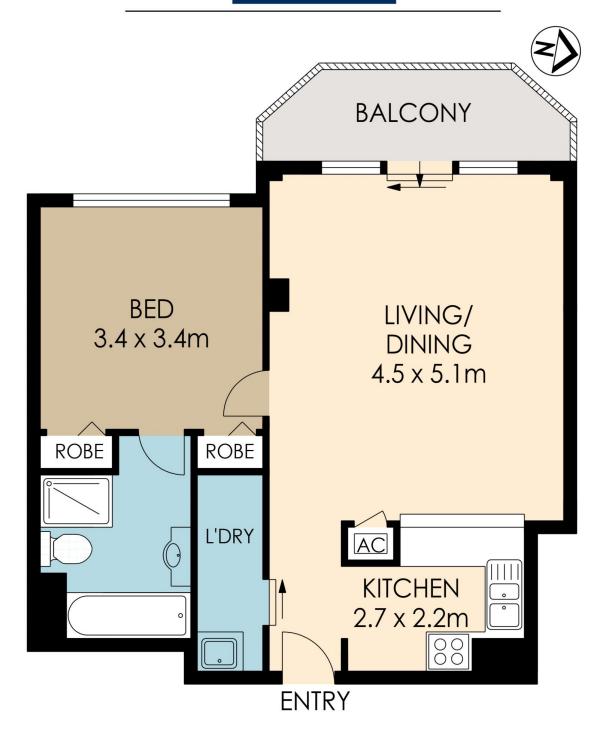

- Generous 60sqm floorplan with well-maintained, bright interiors
- Recently updated kitchen and brand new carpet throughout
- Open plan living, dining and kitchen for easy entertaining
- Full width, covered balcony with tree-lined city views
- Double bedroom with dual built-in robes and a full ensuite
- Internal laundry room
- Security building with level lift access and intercom entry
- Sorry no pets