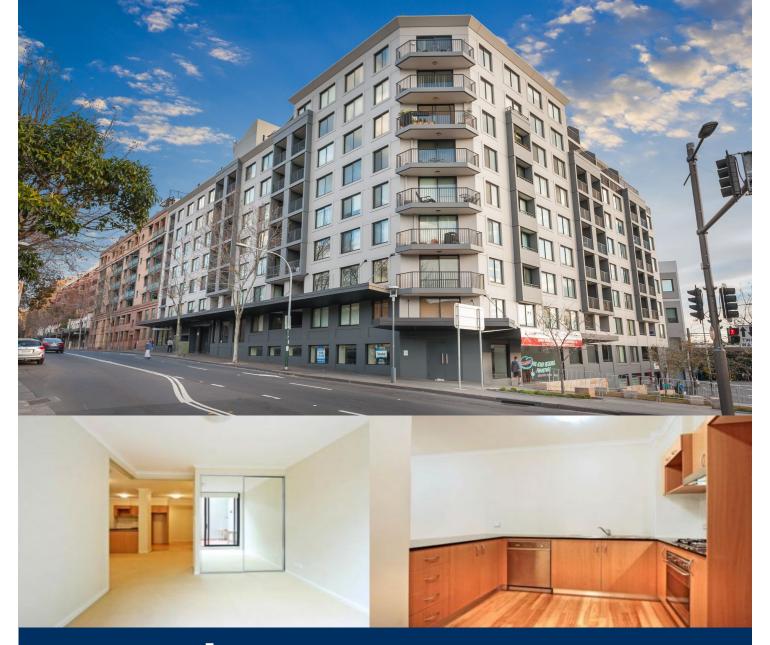

morton.

Pyrmont 6/209-211 Harris Street

Located in the much sought after Bauhaus building, this spacious and open plan one bedroom apartment is well positioned for those seeking a super location within a short stroll to Darling Harbour, CBD and major shopping centres. It's the perfect place to call home for a working executive or couple.

- Modern kitchen with granite benchtops, Smeg stainless steel appliances and gas cook top
- Open plan combined living and dining rooms, carpeted throughout
- Large, private balcony, perfect for entertaining
- Large bedroom area with built-in wardrobe
- Modern bathroom with bathtub and concealed internal laundry, with dryer
- Under cover secure car space, access via Ada Place
- Full building security with lift and intercom access
- Shared complex facilities consisting of a well equipped gym and rooftop terrace with expansive views over Blackwattle Bay and the Anzac Bridge