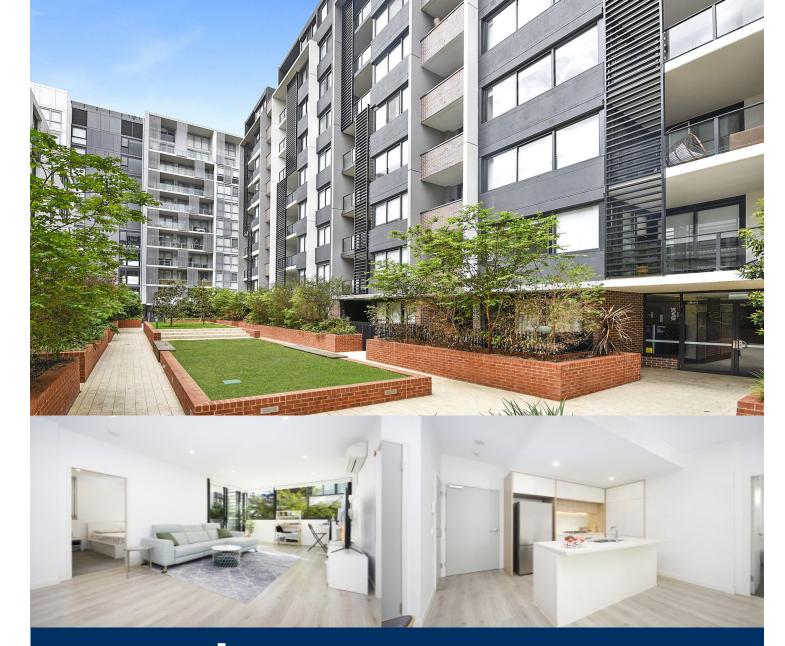

# morton.

Penrith 203/81B Lord Sheffield Circuit

2 +

A lifestyle of the utmost convenience begins with this modern security apartment presenting astute starters and investors with a superb entry into the master-planned Thornton Estate community. Smartly appointed to give it a designer look and feel, it offers a fresh and bright living space with a low

- A bright north-facing aspect with a pleasant garden outlook

- Open plan layout featuring timber floorboards and study area
- A private and sunlit balcony for the second bedroom

maintenance layout and good quality finishes.

- Air-conditioned bedrooms are at opposite ends of the floorplan
- Well-appointed kitchen with gas fittings and island bench, Omega appliances
- Ensuite in main, plus two-way guest bathroom for the second bedroom
- Security car space plus lock-up storage cage and lift access, NBN connected
- An easy level stroll down to transport, shops, cafes and dining options