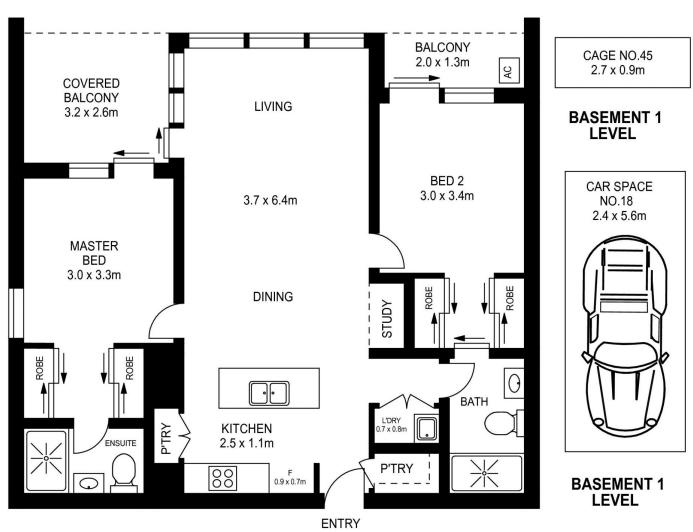

### **LEVEL TWO**

APPROX. INT. AREA INCL. BALCONY : 87 m<sup>2</sup> TOTAL AREA

: 104 m<sup>2</sup>

## 203/81B LORD SHEFFIELD CIRCUIT, PENRITH

Please note these measurements are approximate only. The plans is intended as a rough guide for illustrative purpose. It is not warranted or

www.assetphotographers.com.au