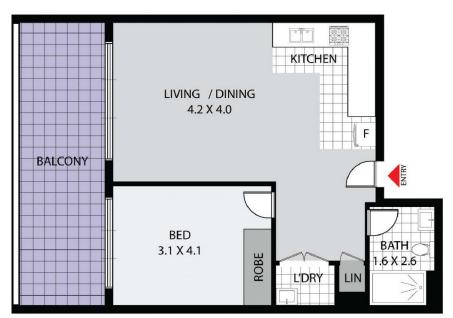

# **FLOOR PLAN**

42/136-140 HIGH STREET PENRITH

# morton.com.au

| PRICE            | \$405,000 |
|------------------|-----------|
| BEDS             | 1         |
| BATHS            | 1         |
| LEVEL            | 4         |
| CAR SPACE        | 1         |
| STORAGE CAGE     | 1         |
|                  |           |
| INTERNAL AREA m2 | 50        |
| EXTERNAL AREA m2 | 16        |
| TOTAL m2         | 66        |
|                  |           |
| ASPECT           | N         |