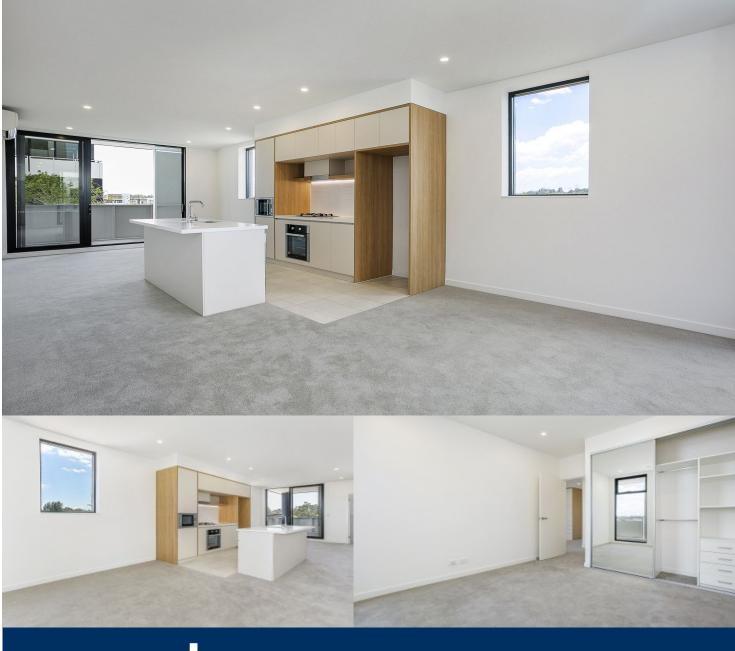

morton.

Penrith 405/101D Lord Sheffield Circuit

2

Located next to Penrith train station and across the rail line to Westfield, this 100 sqm two bedroom unfurnished apartment in the Thornton development offers convenient living in a master planned community - only metres from all the amenities and transport you'd expect.

- Carpeted open plan living/dining with reverse cycle air conditioning
- Filled with natural light from the floor to ceiling windows
- Two large balconies, large internal laundry with omega dryer
- Entertainers gas kitchen with Caesar-stone island bench top
- Soft close kitchen draws and cupboards, stainless steel appliances
- NBN ready, LED ceiling downlights, data/TV points in living and bedroom
- Mirrored cabinets in the bathroom with shower head rose
- Security building, basement parking, storage cage, intercom access
- No pets