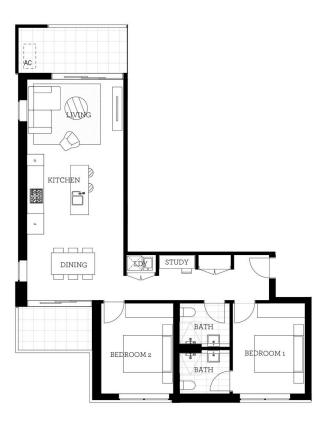

convenient living in a master planned community - only metres from all the amenities and transport you'd expect.

- Carpeted open plan living/dining with reverse cycle air conditioning
- Filled with natural light from the floor to ceiling windows
- Two large balconies, large internal laundry with omega dryer
- Entertainers gas kitchen with Caesar-stone island bench top
- Soft close kitchen draws and cupboards, stainless steel appliances
- NBN ready, LED ceiling downlights, data/TV points in living and bedroom
- Mirrored cabinets in the bathroom with shower head rose
- Security building, basement parking, storage cage, intercom access
- No pets

### View

As advertised or by appointment

### **Agent**

## Georgia Borland

0448 430 247



Developed by St Hilliers ONT PROJECTS Sales by LINK



# Apartment D405 2 Bed



External 94 m<sup>2</sup> Total

# **THORNTON** ThorntonCentral.com.au

Disclaimer. This floor plan has been prepared for marketing purposes only. At descriptors, dimensions, depictions and other details in this floor plan doughter, the thirdmatch of may not be to scale. The verbit reserves the may vary from the actual dimensions, liyout and characteristics of the property as bulk. No third party has any alumenty whatever, either expressly or implicitly, to make or give any representation or warranty or to brind the verbit or connection with the information of the property. Date lessued: 2010/2014. Version: 01