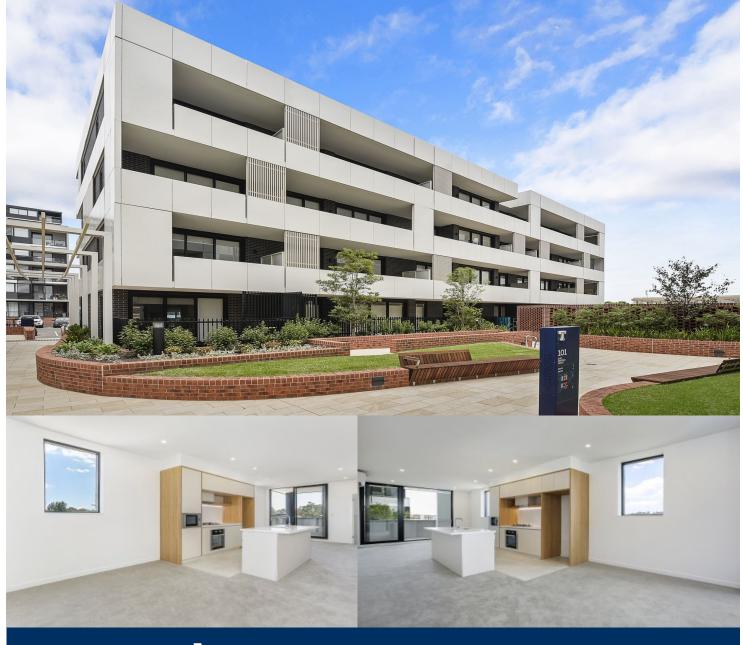

morton.

Penrith 201/101B Lord Sheffield Circuit

2 📛 2

Located next to Penrith train station and across the rail line to Westfield, this 100 sqm two-bedroom unfurnished apartment in sough after Thornton Estate offers convenient living in a master-planned community - only metres from all the amenities and transport you'd need.

### Features include:

- Carpeted open plan living/dining with reverse cycle A/C
- 2 x balconies north & south facing with courtyard lookout
- LED ceiling downlights, Large internal laundry with dryer
- Entertainers gas kitchen w Caesar-stone island benchtop
- Soft-close draws & cupboards, stainless steel appliances
- Solt-close draws & cupboards, stairless steel appliance
- NBN ready, data/TV points in the living and bedroom
- Mirrored cabinets in the bathroom with shower head rose
- Audio intercom with security and lift access
- Basement secure parking with storage cage
- Common landscaped courtyards
- Onsite building manager
- No pets