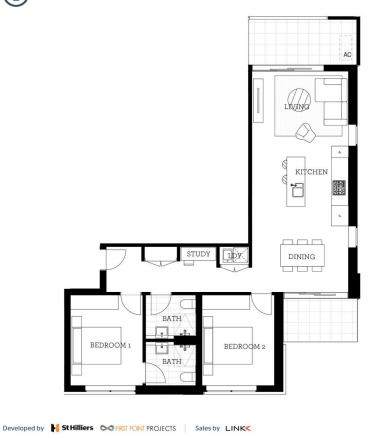

es and transport you'd need.

### Features include:

- Carpeted open plan living/dining with reverse cycle A/C
- 2 x balconies north & south facing with courtyard lookout
- LED ceiling downlights, Large internal laundry with dryer
- Entertainers gas kitchen w Caesar-stone island benchtop
- Soft-close draws & cupboards, stainless steel appliances
- Solt-close draws & cupboards, stairless steel appliance
- NBN ready, data/TV points in the living and bedroom
- Mirrored cabinets in the bathroom with shower head rose
- Audio intercom with security and lift access
- Basement secure parking with storage cage
- Common landscaped courtyards
- Onsite building manager
- No pets

### View

As advertised or by appointment

# **Agent**

## Georgia Borland

0448 430 247

georgia.borland@morton.com.au





# Apartment B201 2 Bed



External 94 m<sup>2</sup> Total

# **THORNTON** ThorntonCentral.com.au

Disclaimer. This foor plan has been prepared for marketing purposes only. At descriptions, dimensions, depictions and other details in this floor plan dougheth, the thirdmatch of may not be to scale. The verbine reserves the may vary from the actual dimensions, layout and characteristics of the property as bulk. Noting darph as any authority invalsace, either expressly or implicitly, to make or give any representation or warranty or to brind the verbiner or considerable may be considered to the development of the details of the development of the development