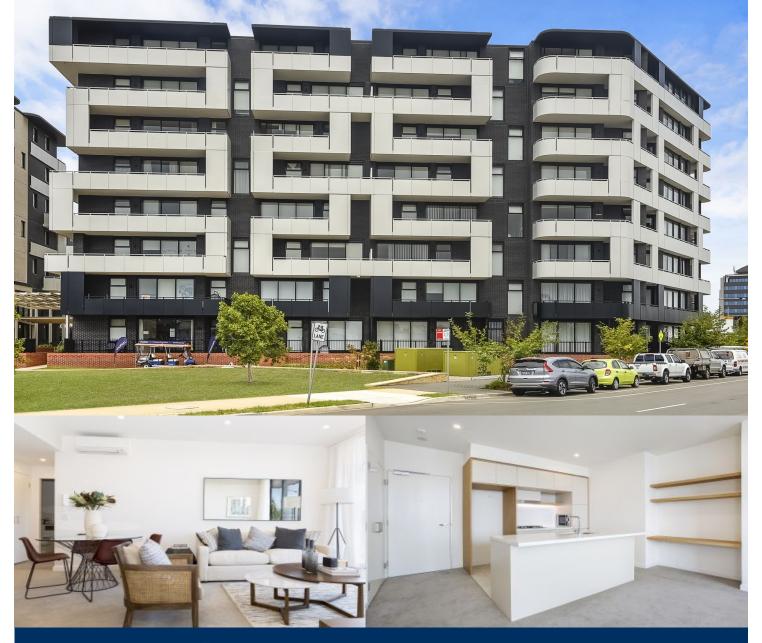

## morton

Located next to Penrith train station and across the rail line to Westfield, this 95 sqm two-bedroom unfurnished apartment in the new Thornton development offers convenient living in a master-planned community, only metres from all the amenities and transport you'd expect.

- Large covered balcony off the carpeted open living
- LED throughout, Reverse cycle air-con in the living
- Filled w natural light from the floor to ceiling windows
- Eat-in s gas kitchen with CaesarStone island benchtop
- Soft-close draws & cupboards, stainless steel appliances
- NBN ready, data/TV points in the living and bedroom
- Mirrored cabinets in the bathroom w shower head rose
- Large internal laundry with omega dryer
- Audio intercom with security and lift access
- Basement secure parking with storage cage
- Common landscaped courtyards
- Onsite building manager and property manager
- Free concierge service for postage and package delivery/pick-up