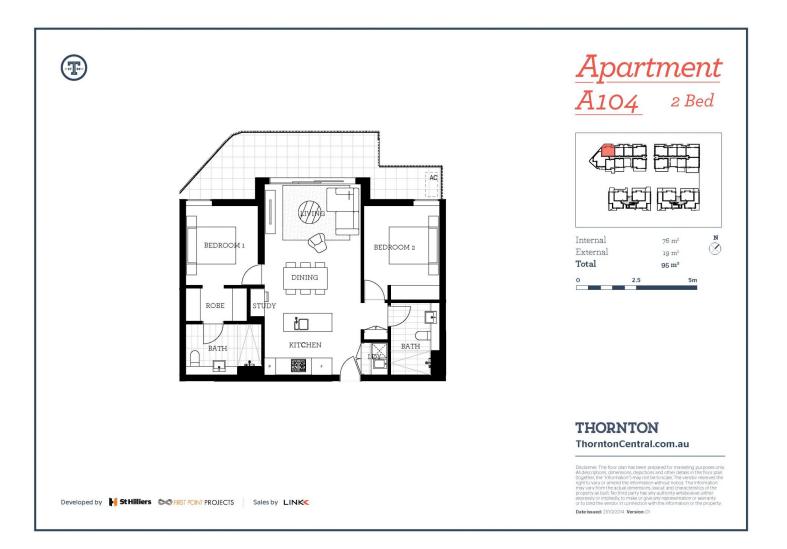

## morton

Located next to Penrith train station and across the rail line to Westfield, this 95 sqm two-bedroom unfurnished apartment in the new Thornton development offers convenient living in a master-planned community, only metres from all the amenities and transport you'd expect.