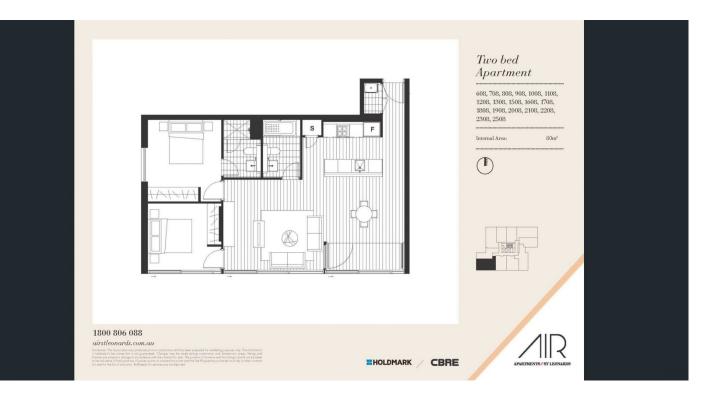

- Open plan living flows to flexible use winter-garden
- Modern gas kitchen with stone benchtops, integrated appliances and generous storage
- Timber flooring throughout living space, high quality carpet in bedrooms
- Generous bedrooms with built-in wardrobes, master features ensuite bathroom
- Ducted air-conditioning, secure building with audio/visual intercom and elevator access
- Internal laundry with dryer
- Secure car space and storage cage