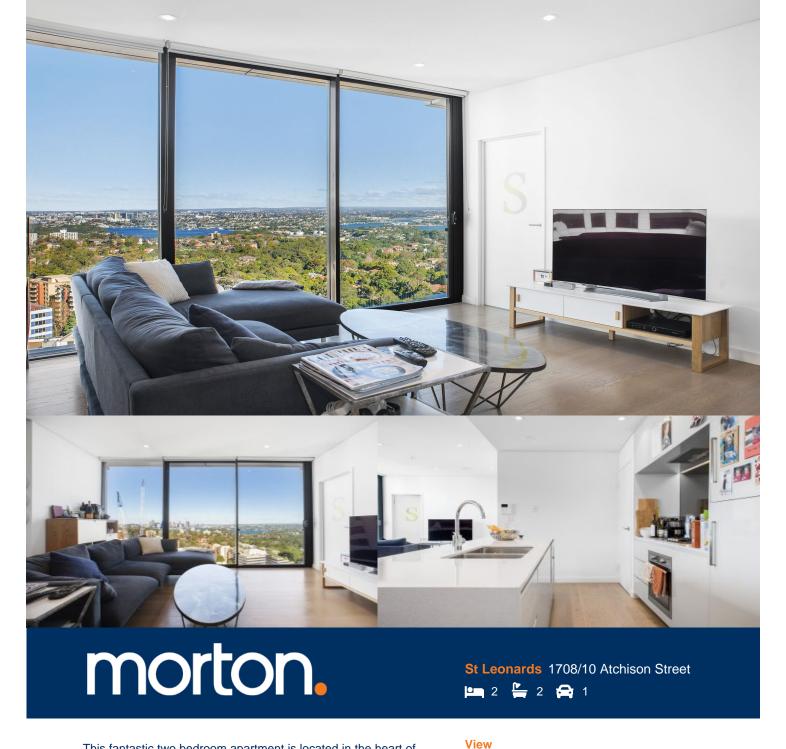

This fantastic two bedroom apartment is located in the heart of St Leonards - walking distances to train station, cafes and restaurants. It's also around the corner from Crows Nest's finest eateries, shopping and parks.

- Open plan living flows to flexible use winter-garden
- Modern gas kitchen with stone benchtops, integrated appliances and generous storage
- Timber flooring throughout living space, high quality carpet in bedrooms
- Generous bedrooms with built-in wardrobes, master features ensuite bathroom
- Ducted air-conditioning, secure building with audio/visual intercom and elevator access
- Internal laundry with dryer
- Secure car space and storage cage