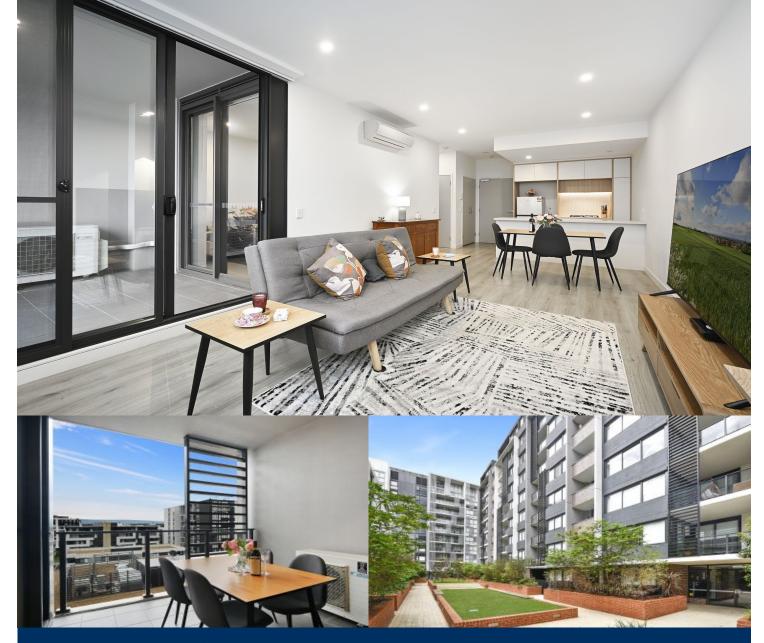

# morton.

Leased for \$550per week after the first open home. Anyone looking for a sales or rental appraisal. please contact Anthony on 0437929484 or anthony.fleming@morton.com.au

It's rare to find an urban residence that offers such a unique sense of space, privacy and ultra-modern living. Located in the hub of North Penrith, Thornton offers convenient apartment living in a master-planned community only metres from the Penrith rail hub, Westfield shopping centre and local parks.

- Bright and airy level 8 North aspect, covered balcony, mountains views
- Entertainers eat-in kitchen with stone benchtops, soft close cupboards
- Four burner gas stove top with stainless steel appliances, dishwasher
- LED lighting, internal laundry, pantry, stylish bathroom with vanity cupboard
- Split system reverse cycle air con in living and bedroom,