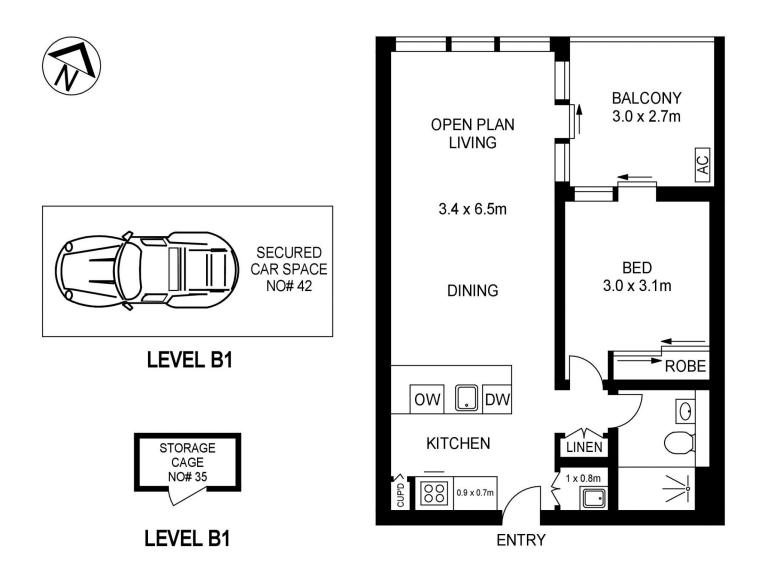

### 804/81B LORD SHEFFIELD CIRCUIT, PENRITH

Please note these measurements are approximate only. The plans is intended as a rough guide for illustrative purpose. It is not warranted or guaranteed to be correct nor it is part of the sale or rental contract