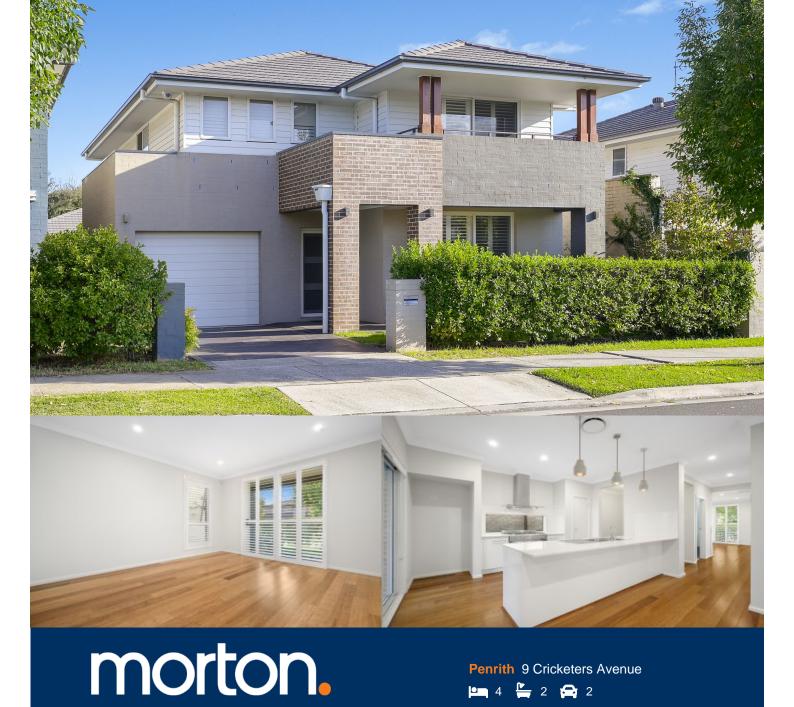

Nestled in a quiet street, this large and spacious double storey four bedroom family home is set in the master-planned community, Thornton Estate. This near new home is located short distance walking to the cricket oval, children's park and community centre, Penrith train station, Westfield, Panthers, Cables Wake Park and many more attractions.

- Double-storey house with a single lockup garage plus driveway space
- Sleek designer gas kitchen incl. stainless steel dishwasher, plenty of bench space and ample storage cupboards
- Tiled floor throughout downstairs living, dining
- All four bedrooms upstairs w built-ins, ducted a/c,
- Master bedroom with an ensuite and main bathroom with bathtub
- NBN ready, roller blinds & ducted air conditioning throughout
- Large covered alfresco area in the backyard great for entertaining
- Large internal laundry, ample storage space, plus a powder room