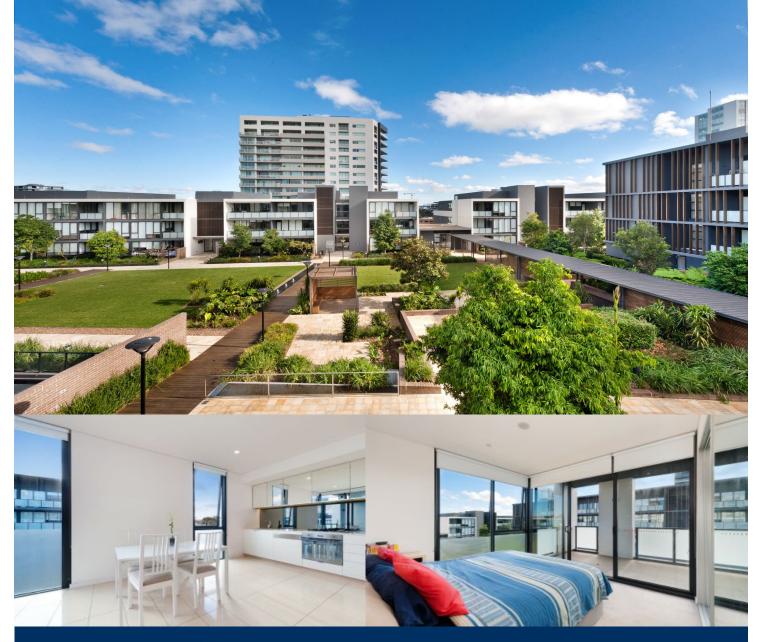

# morton.

Located in the hub of Victoria Park, East Village offers resort-style apartment living with the largest private Sky Park in Sydney and instant access to a lively marketplace below and just 3kms to the CBD.

- Reverse cycle air conditioning
- Two Spacious bedrooms
- Stylish bathroom and additional powder room & toilet
- Modern living area
- Stainless steel Smeg appliances
- Soft close kitchen draws and cupboards
- Stone bench tops, mirror splash back
- LED under cupboard lighting
- Wool carpets, efficient LED down lights
- Gas bayonet to balcony for your BBQ
- Walking distance to east village shops
- Data/TV points in living and main bedroom
- Recessed mirrored cabinets in bathroom
- Security building, video intercom