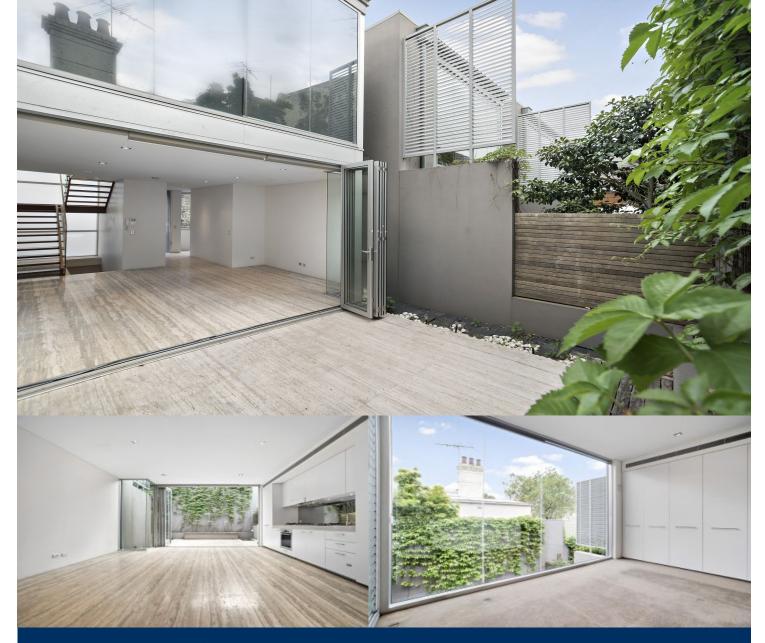

# morton.

Privately set within this exclusive security complex of 9 architecturally designed luxury terraces.

Features include:

- Two double bedrooms both with built-ins, master with balcony

- Two superb bathrooms (one on each level) with marble finishes

- Impressive open plan entertaining/dining area
- Floor to ceiling glass bi folds which open onto private courtyard garden

- Stainless steel gas kitchen with Caesar stone bench tops and ample storage

- Separate lower level media room/ nursery.
- Direct access to the single lock up garage

- Large storage room (3.2m x 5.6m) accessible from the garage

- Split zone air conditioning and heating.