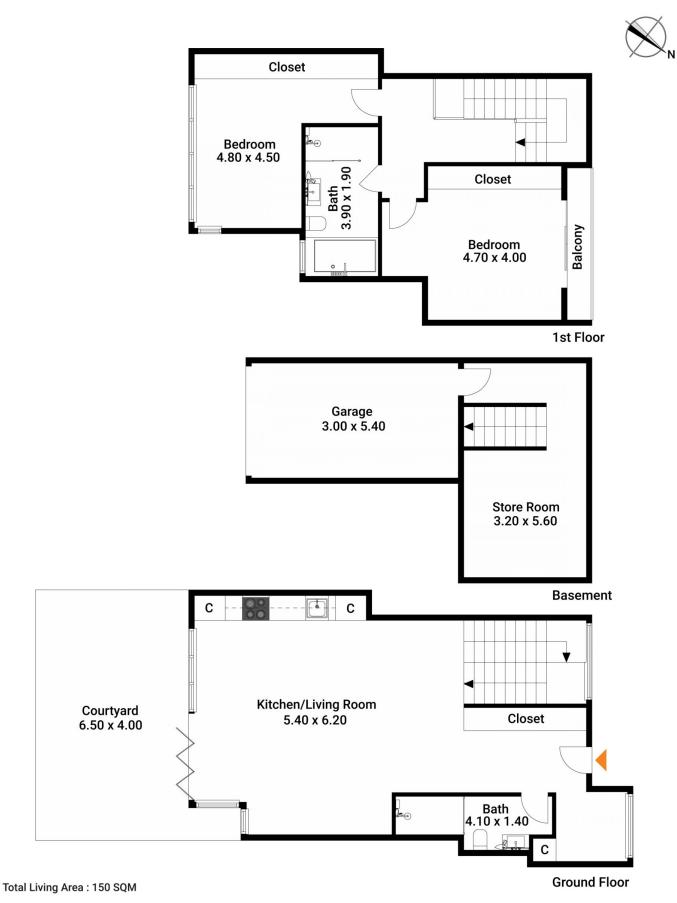

# **Glebe 208 Bridge Street**

The floor plan is not to scale. Measurements are indicative and in metres.

morton.

Produced by **DIAKRIT** 

# **Glebe 208 Bridge Street**