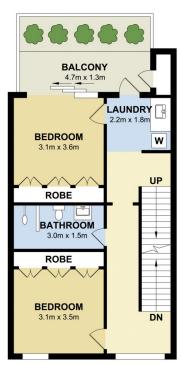

## lan Qiu

- 0447 696 425

Entry Level

Upper Level

2/233A Johnston Street, Annandale

Measurements are approximate. Not to scale. Illustrative purposes only Open2view does not take any responsibility for any information supplied