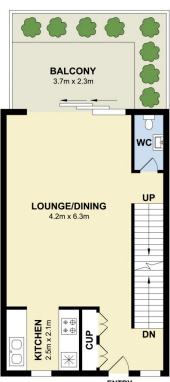

## lan Qiu

- 0447 696 425

Entry Level

Upper Level

2/233A Johnston Street, Annandale

Measurements are approximate. Not to scale. Illustrative purposes only Open2view does not take any responsibility for any information supplied