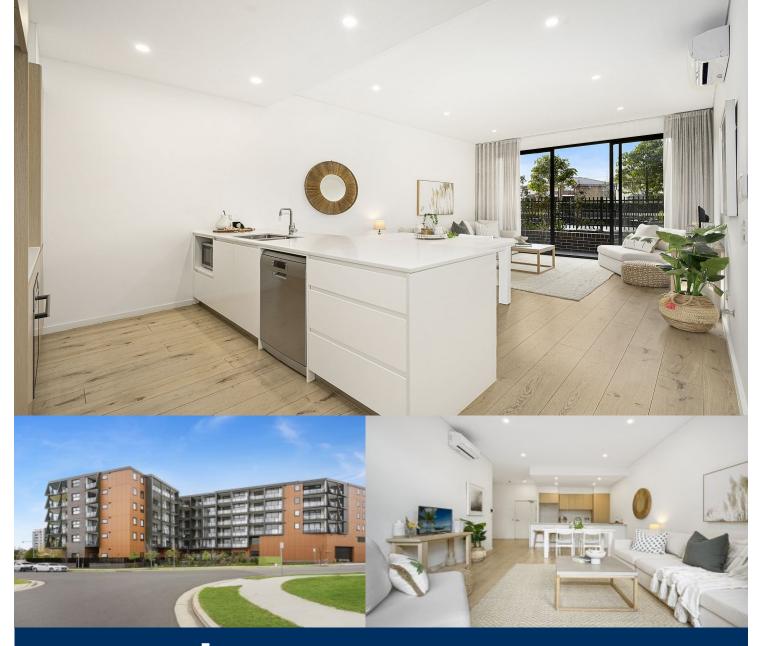

# morton.

A sleek easy-living apartment stylishly appointed for executive living, this designer Wildwood Apartments residence is positioned in the highly acclaimed Thornton Estate master-planned community. Crisp, contemporary and featuring tranquil park views, it captures the essence of style and quality with ultra-modern finishes, good natural light and an entertainer's terrace.

- Split system air con to living room

- Large kitchen island bench with AEG appliances including dishwasher

- Large over-sized study area, perfect for working from home
- Over-sized main bedroom with ensuite and courtyard access
- Blinds throughout, internal laundry with dryer, high ceilings
- Generous east facing courtyard with access from living room