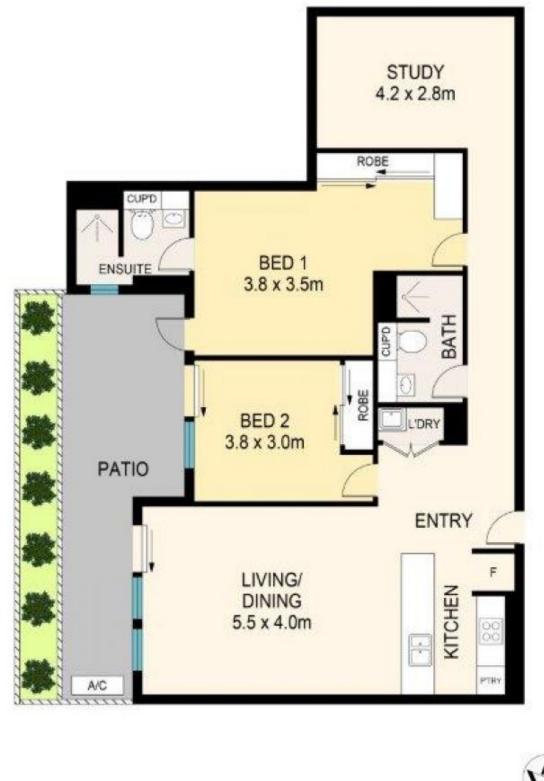

- Rooftop BBQ area with seating and panoramic views to the Blue Mountains

- 82 apartments to the pet-friendly building, built in 2018

Penrith 10/60 Lord Sheffield Circuit