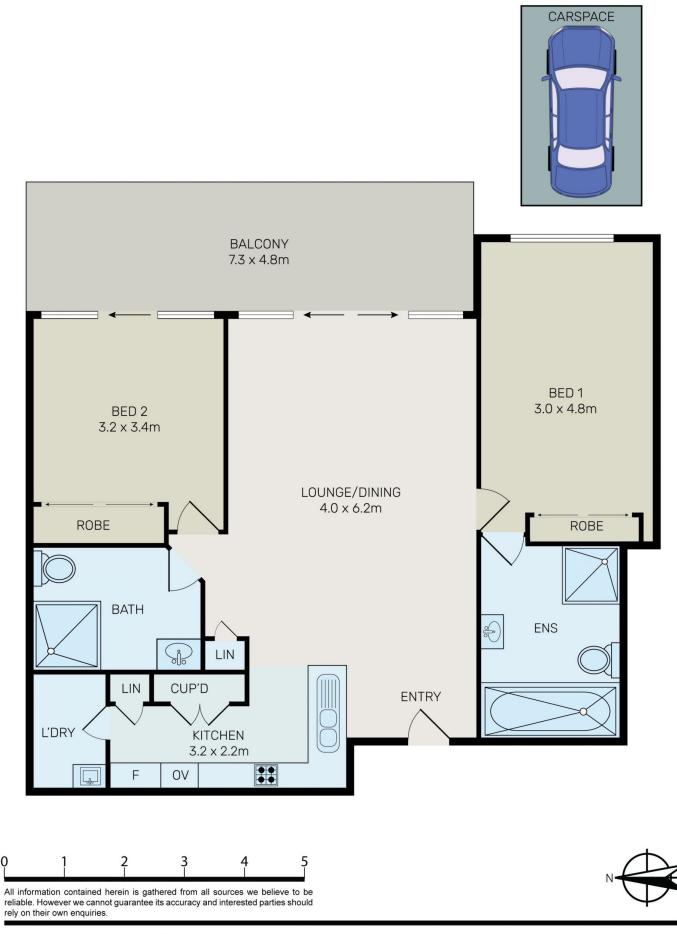

- Two large double bedrooms with built in robes
- Light-filled, open plan apartment
- Entertaining balcony with glass balustrades
- Contemporary kitchen with gas cooktop
- Air Conditioning
- Two contemporary bathrooms

## 732/4 Stedman Street, Rosebery