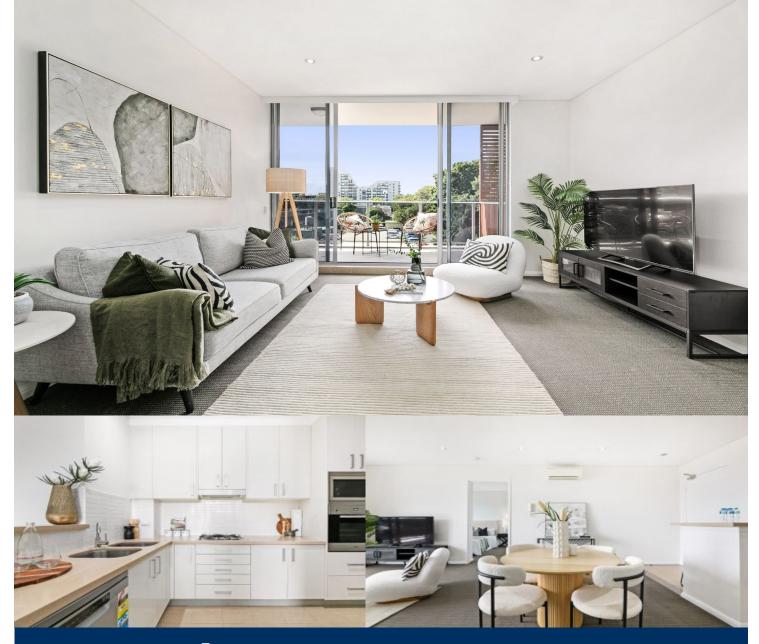

# morton.

**Rosebery** 732/4 Stedman Street

Luxurious Sun Bathed 2 Bedroom

This spectacular apartment is located in the inner east suburb - Rosebery, which is quietly and conveniently located nearby UNSW, East Village Shopping Centre and a variety of fine cafes and restaurants.

This luxury apartment is crafted by high ceilings and enriched with superb natural light. The kitchen, fit with ample bench space flows to the living & dining area, which associated with stone tops, a spacious array of fine appliances. The facilities include a resort-style indoor swimming pool, gymnastic, onsite building manager and secured basement car space with direct lift access.

- Two large double bedrooms with built in robes
- Light-filled, open plan apartment
- Entertaining balcony with glass balustrades
- Contemporary kitchen with gas cooktop
- Air Conditioning
- Two contemporary bathrooms