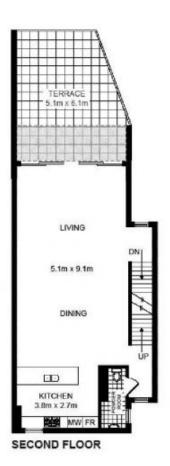

## morton.

This modern townhouse is tastefully presented over three levels and centrally located in the ever popular Victoria Park. Spacious open plan living flows seamlessly to the huge entertainer's terrace which is ideal for inner city living. The master bedroom features a huge walk-in robe and a full sized en suite. With an internal laundry and two security parking spaces, this apartment has everything your heart desires.

- Three double bedrooms with robes
- Timber Floorboards throughout
- Modern open plan kitchen with gas cooking & dishwasher
- Combined living/dining flows to the large entertaining terrace
- Two security car spaces
- Three generous outdoor areas