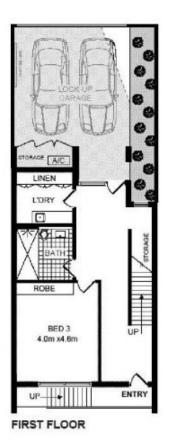

- Three double bedrooms with robes
- Timber Floorboards throughout
- Modern open plan kitchen with gas cooking & dishwasher
- Combined living/dining flows to the large entertaining terrace
- Two security car spaces
- Three generous outdoor areas