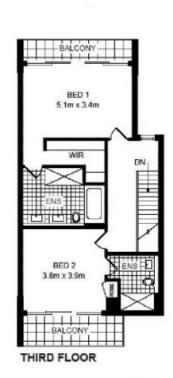

## morton.

This modern townhouse is tastefully presented over three levels and centrally located in the ever popular Victoria Park. Spacious open plan living flows seamlessly to the huge entertainer's terrace which is ideal for inner city living. The master bedroom features a huge walk-in robe and a full sized en suite. With an internal laundry and two security parking spaces, this apartment has everything your heart desires.

- Three double bedrooms with robes
- Timber Floorboards throughout
- Modern open plan kitchen with gas cooking & dishwasher
- Combined living/dining flows to the large entertaining terrace
- Two security car spaces
- Three generous outdoor areas