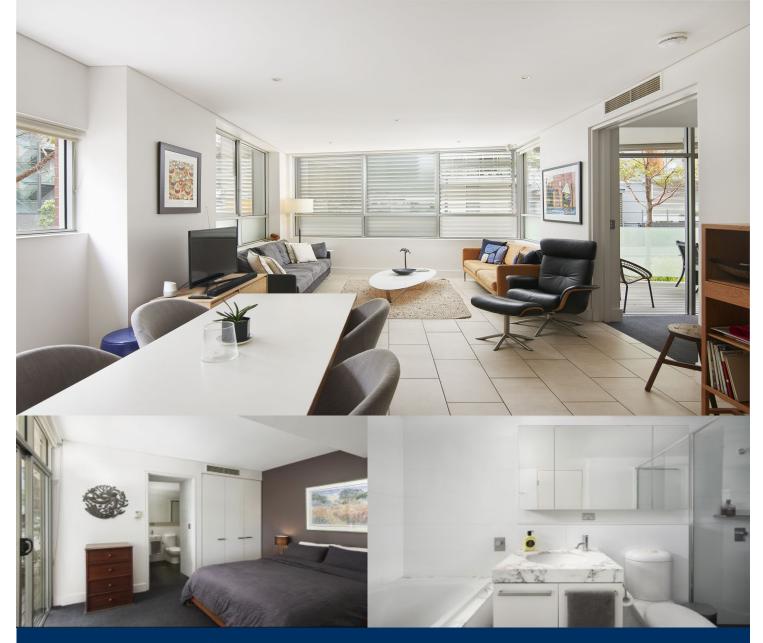

# morton.

Created for a premium living experience, this stunning residence has been custom designed and finished with flair and creativity to offer a beautiful home. Set against a magnificent city and harbour backdrop and situated within a contemporary building, this property is sure to impress.

- Open plan lounge and dining area, 2.7 metre ceilings
- Miele galley style kitchen with CeaserStone benches
- King size master with fitted built in wardrobes
- Separate media / study alcove with work station
- En-suite with marble vanity, separate shower and bath-tub
- Timber decked balcony with sun shades
- Dual zone ducted reverse cycle air-conditioning
- Onsite health club with pool, gym, spa, sauna
- Concierge and underground parking space for one car
- Internal laundry area facilities