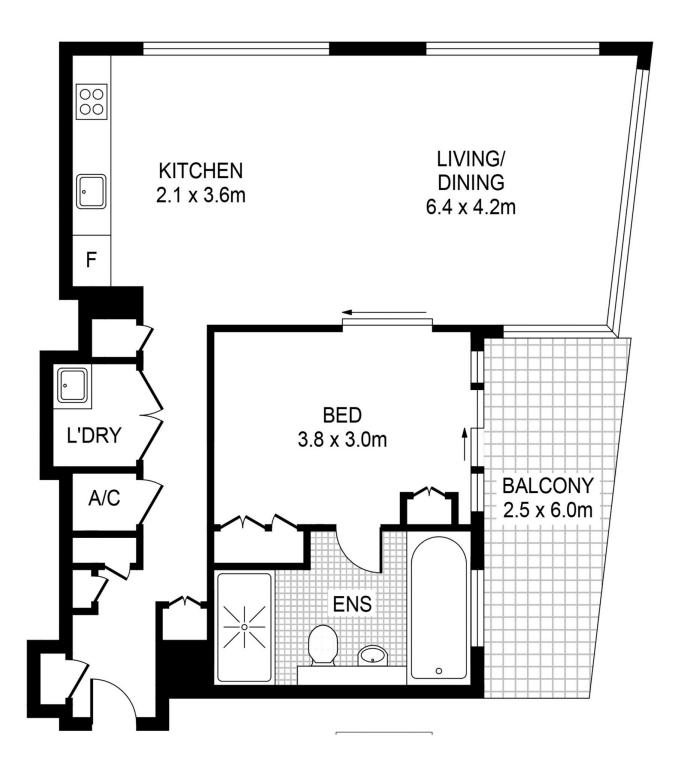

- Open plan lounge and dining area, 2.7 metre ceilings
- Miele galley style kitchen with CeaserStone benches
- King size master with fitted built in wardrobes
- Separate media / study alcove with work station
- En-suite with marble vanity, separate shower and bath-tub
- Timber decked balcony with sun shades
- Dual zone ducted reverse cycle air-conditioning
- Onsite health club with pool, gym, spa, sauna
- Concierge and underground parking space for one car
- Internal laundry area facilities