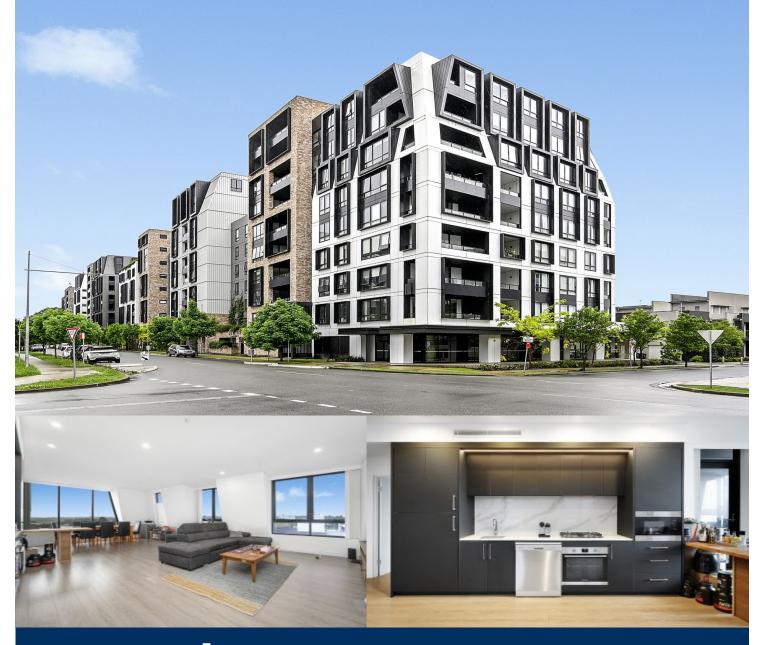

morton.

Penrith 711/26A Lord Sheffield Circuit

**▶** 2 **▶** 2 **♣** 

Arguably one of Thornton's most prestige buildings and in Penrith's emerging urban centre, this two-bedroom unit located in the heart of Thornton features 104sqm of internal/external living area. An award-winning building, Lumina is a buyers dream home with rooftop common areas and this unit perfectly positioned within the complex.

- European designed kitchen and bathroom, mosaic tiles and a wall hung basin
- Ducted air con throughout with stone benchtops and integrated fridge/freezer
- Timber floorboards in the well-appointed living & kitchen areas and bedrooms
- Sun-drenched living room due to large windows with blinds and flyscreens
- Splash back in the gas kitchen and internal laundry with dryer
- Exclusive resident-only rooftop garden, sky terrace and BBQ facilities
- Bicycle hub, communal room, ground floor retail and pet