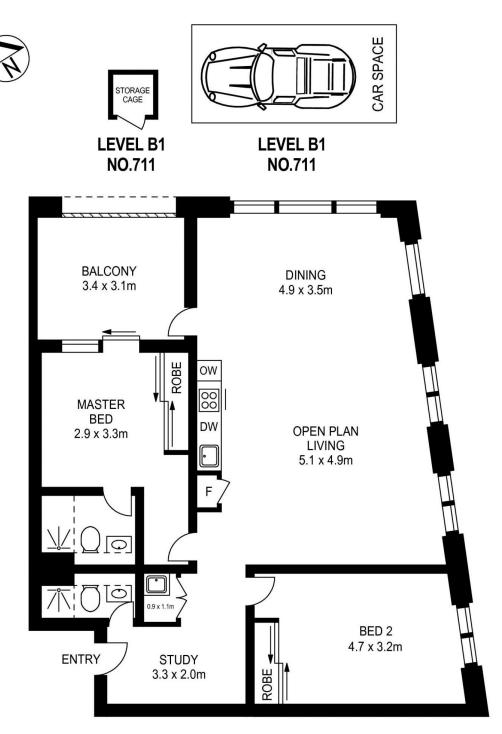

## **LEVEL SEVEN**

APPROX. INT. AREA : 94 m²
APPROX. EXT. AREA : 10 m²
TOTAL AREA INCLUDING CAR SPACE AND STORAGE : 118 m²

# 711/26A LORD SHEFFIELD CIRCUIT, PENRITH

Please note these measurements are approximate only. The plans is intended as a rough guide for illustrative purpose. It is not warranted or guaranteed to be correct nor it is part of the sale or rental contract