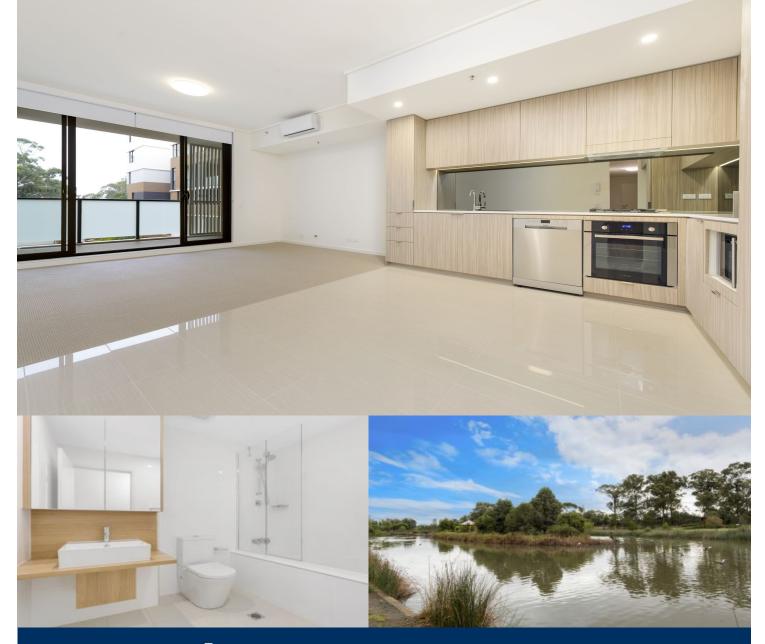

# morton.

Located in "Lakeview", the latest stage of Washington Park, the fantastic apartments offer a brand new lifestyle in a beautiful, quiet and master planned community. With easy access to the M5 and only 20kms to the CBD. Set for completion in early 2018, we have selection of one-bedroom units which represent the upper echelon of apartment living.

#### APARTMENT FEATURES

- Reverse cycle air conditioning
- Stainless steel kitchen appliances
- Stone bench tops, mirror splash backs
- Wool carpets, efficient LED down lights
- Data/TV points in living and main bedroom
- Recessed mirrored cabinets in bathroom
- Separate study area & internal laundry
- Large open plan living/dining, opens onto balcony
- Bedroom including built-in wardrobe
- Secure car space in building, lift with intercom