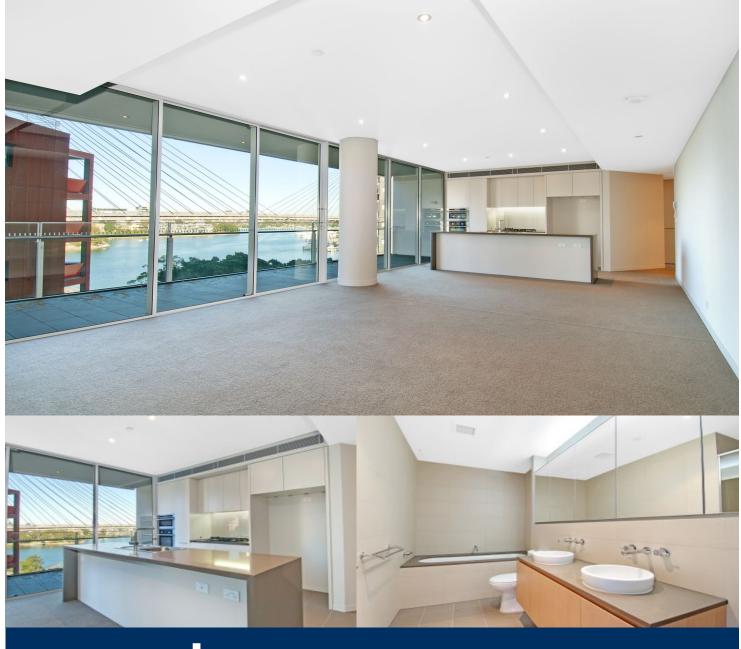

Harbour side luxury with views to match. A seamless transition from indoor to outdoor living area, floor to ceiling glass sliding

doors and an entertainers' balcony. This west facing two

- Large bedrooms with built in wardrobes and premium carpet
- Luxury bathrooms
- Internal laundry facilities
- Air conditioning, large internal storage spaces
- Excellent security and privacy
- Secure underground parking
- Access to outdoor pool, gym and steam room