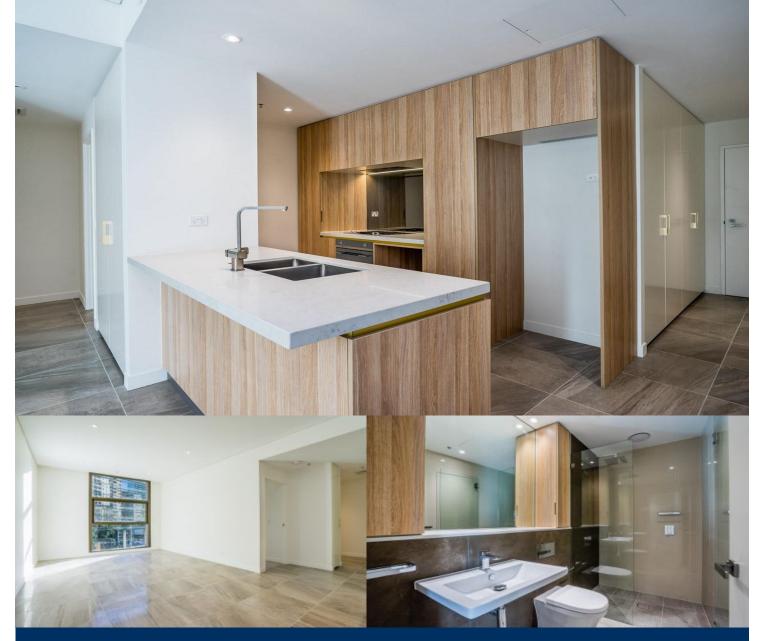

# morton.

Sydney 205/188 Day Street

Proudly set high above the eastern edge of the revitalised Darling Harbour lifestyle precinct, "Radiance" is a landmark of contemporary inner city living with the great location to the Darling Harbour, Chinatown, restaurants and public transports.

### Features Include:

- Bedroom with Built-In wardrobe
- Well configured with invitingly spacious modern interiors
- Designer kitchen has gas appliances and stone bench tops
- Ducted air-conditioning and intercom
- Internal laundry with dryer
- Excellent storage throughout

- Secure building equipped with

floor specific electronic key fob, video intercom system, and on-site building manager for your convenience

- Lease term 6-12 months