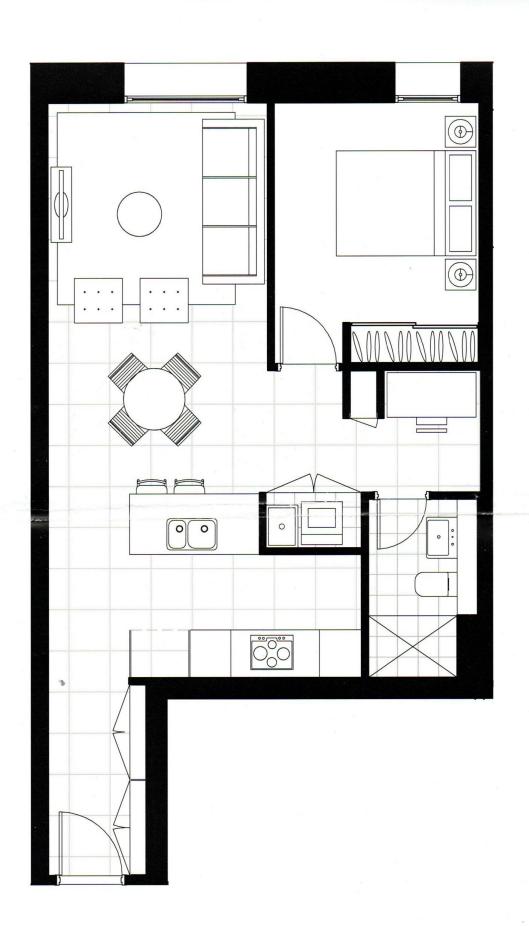

### Features Include:

- Bedroom with Built-In wardrobe
- Well configured with invitingly spacious modern interiors
- Designer kitchen has gas appliances and stone bench tops
- Ducted air-conditioning and intercom
- Internal laundry with dryer
- Excellent storage throughout