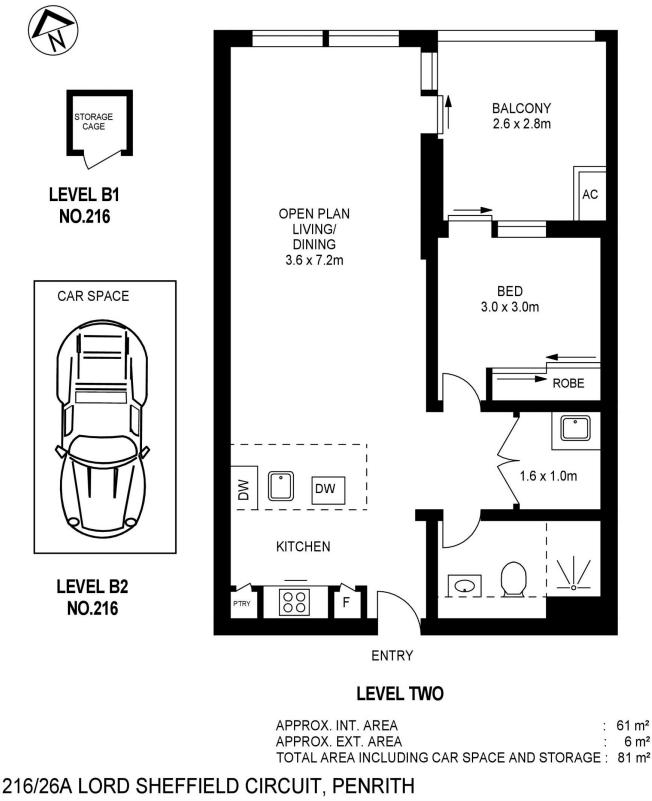

# morton

Lumina is an exciting precinct perfectly positioned within Penrith's emerging urban centre - a vibrant community to suit everyone and every lifestyle. This one-bedroom unit located in the heart of Thornton features 67sqm of internal/external living area.

- Ducted air conditioning and blinds throughout
- Floorboards throughout with integrated fridge, freezer and microwave
- Stylish kitchen with island bench, 4-burner cooktop, dishwasher and oven
- Internal laundry with dryer, large north facing balcony
- Secure basement car space and storage cage with bicycle lock up room
- Rooftop common area facilities include herb garden, BBQ area and swing
- Built in 2020 with 141 apartments across 3 towers to the pet friendly building