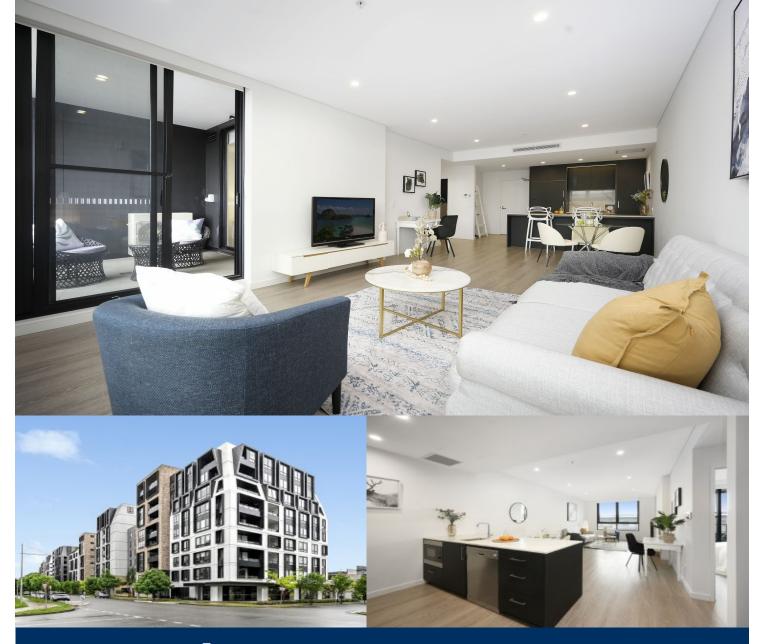

# morton

Lumina is an exciting precinct perfectly positioned within Penrith's emerging urban centre - a vibrant community to suit everyone and every lifestyle. This one-bedroom unit located in the heart of Thornton features 67sqm of internal/external living area.

- Ducted air conditioning and blinds throughout
- Floorboards throughout with integrated fridge, freezer and microwave
- Stylish kitchen with island bench, 4-burner cooktop, dishwasher and oven
- Internal laundry with dryer, large north facing balcony
- Secure basement car space and storage cage with bicycle lock up room
- Rooftop common area facilities include herb garden, BBQ area and swing
- Built in 2020 with 141 apartments across 3 towers to the pet friendly building