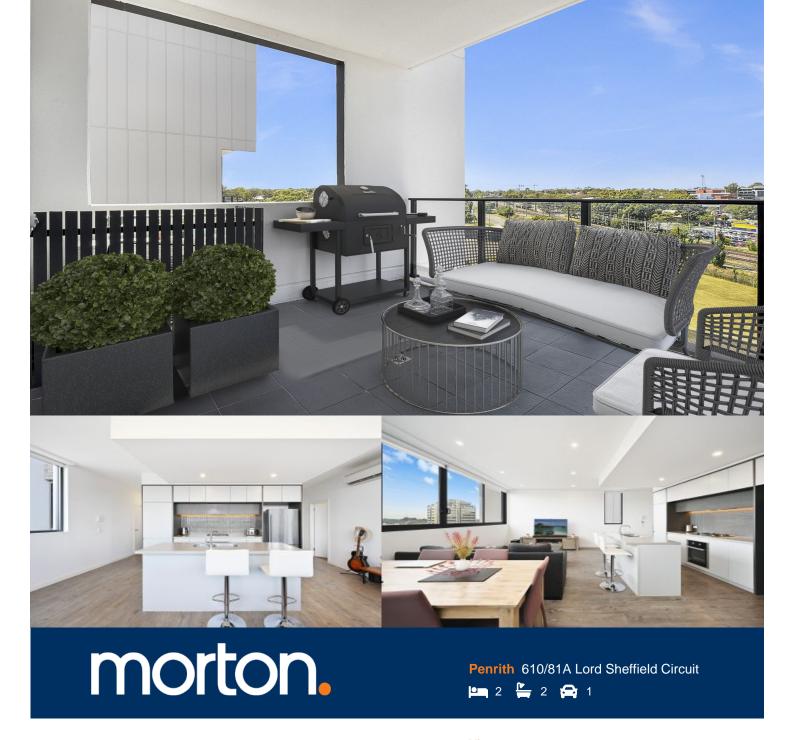

In the heart of the Thornton Estate's popular lifestyle and transport hub, and on the doorstep of Penrith's CBD, this designer two-bedroom residence displays contemporary sparkle and easy convenience. It sits in an elevated position with sweeping district outlooks and features a generous single level floorplan that's ideally configured to meet the needs of low maintenance lifestyle seekers.

- Light filled throughout and featuring a great-sized open layout
- Designer eat-in gas kitchen with Omega dishwasher, oven, microwave
- Generous east facing balcony capturing morning sunshine
- Two carpeted bedrooms with air-con, one opening to the balcony
- King-sized master bedroom with ensuite, plus a modern bathroom
- Engineered timber floors to living with air-con and LED lighting
- Lift access, basement parking with storage cage