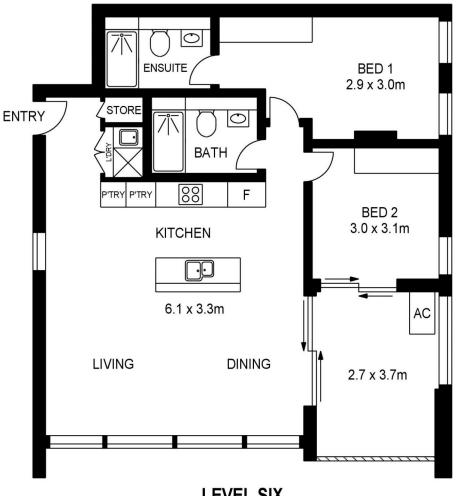

## **Anthony Fleming**

0437 929 484

anthonyf@morton.com.au

**LEVEL SIX** 

APPROX. INT. AREA: 75m2

APPROX. EXT. AREA: 10m2

TOTAL AREA INCLUDING CAR AND STORAGE: 102m<sup>2</sup>

## 610/81A LORD SHEFFIELD CIRCUIT, PENRITH

Please note these measurements are approximate only. The plans are intended as a rough guide for illustrative purposes. It is not warranted or guaranteed to be correct nor is it a part of the sale or rental contract.