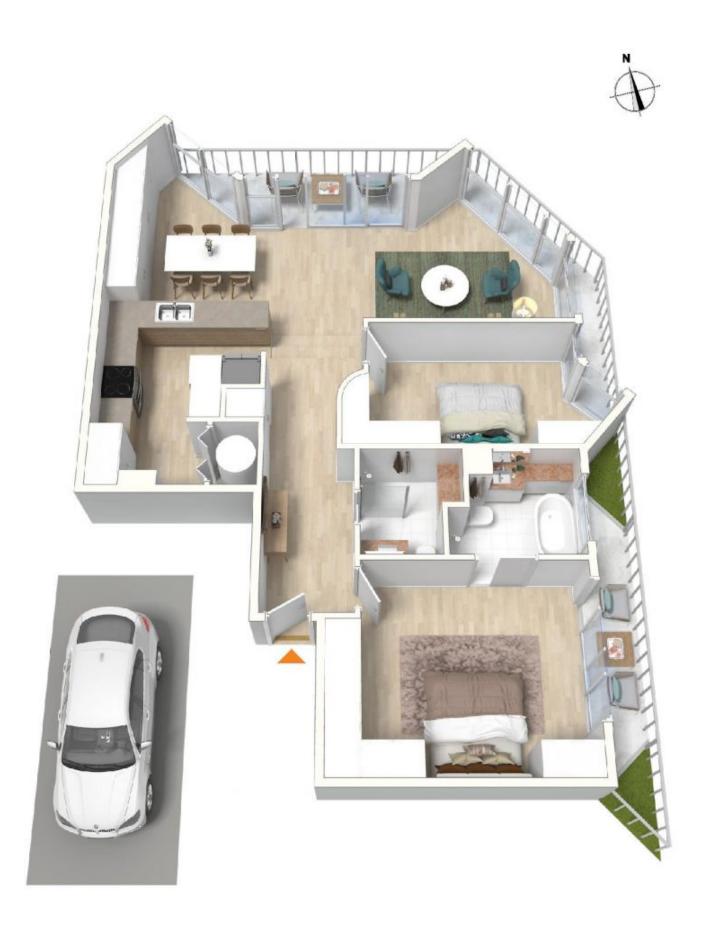

ences of having Circular Quay at your doorstep. This completely renovated apartment is a residence of rare quality. Be enticed by the spectacular panoramic view of the world famous Sydney Harbour. Bright, spacious living, accommodates a wrap around balcony making this one of the most spectacular two bedroom apartments in Sydney.

A rare opportunity to rent in a sought after location.

- Lounge/Dining area leading to balcony overlooking the harbour
- Immaculately furnished with modern designer furnishings and fittings
- Electric blinds and state of the art featured lighting throughout
- Open plan lounge dining room onto balcony with fabulous Harbour Views.
- Near new kitchen with stone bench tops and European appliances
- Internal laundry with Miele appliances



Total Living Area: 93 SQM