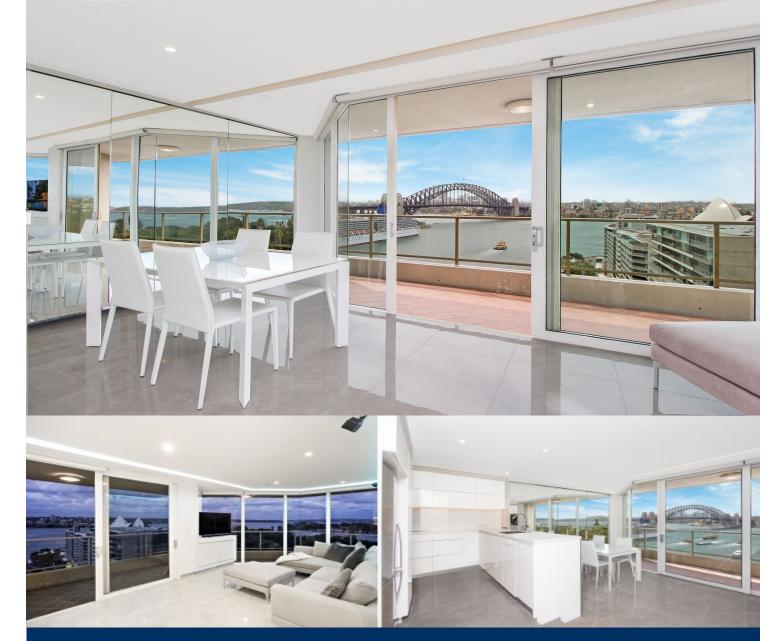

## **Christina Tsousta**

0408 577 427

christina.tsousta@morton.com.au

Set high in the perfectly positioned "Quay" apartments, you'll enjoy the conveniences of having Circular Quay at your doorstep. This completely renovated apartment is a residence of rare quality. Be enticed by the spectacular panoramic view of the world famous Sydney Harbour. Bright, spacious living, accommodates a wrap around balcony making this one of the most spectacular two bedroom apartments in Sydney.

A rare opportunity to rent in a sought after location.

- Lounge/Dining area leading to balcony overlooking the harbour
- Immaculately furnished with modern designer furnishings and fittings
- Electric blinds and state of the art featured lighting throughout
- Open plan lounge dining room onto balcony with fabulous Harbour Views.
- Near new kitchen with stone bench tops and European appliances
- Internal laundry with Miele appliances