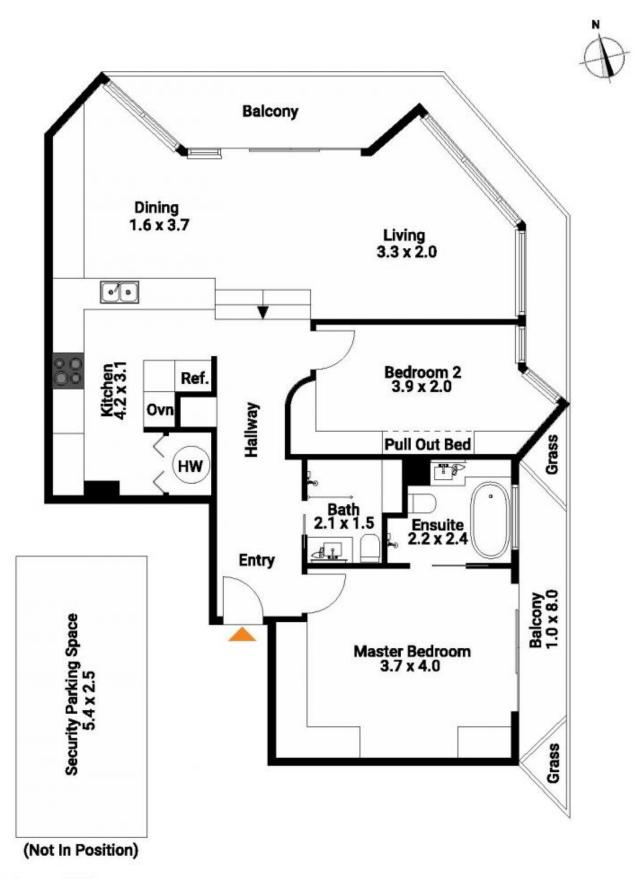

nts, you'll enjoy the conveniences of having Circular Quay at your doorstep. This completely renovated apartment is a residence of rare quality. Be enticed by the spectacular panoramic view of the world famous Sydney Harbour. Bright, spacious living, accommodates a wrap around balcony making this one of the most spectacular two bedroom apartments in Sydney.

A rare opportunity to rent in a sought after location.

- Lounge/Dining area leading to balcony overlooking the harbour
- Immaculately furnished with modern designer furnishings and fittings
- Electric blinds and state of the art featured lighting throughout
- Open plan lounge dining room onto balcony with fabulous Harbour Views.
- Near new kitchen with stone bench tops and European appliances
- Internal laundry with Miele appliances



Total Living Area: 93 SQM