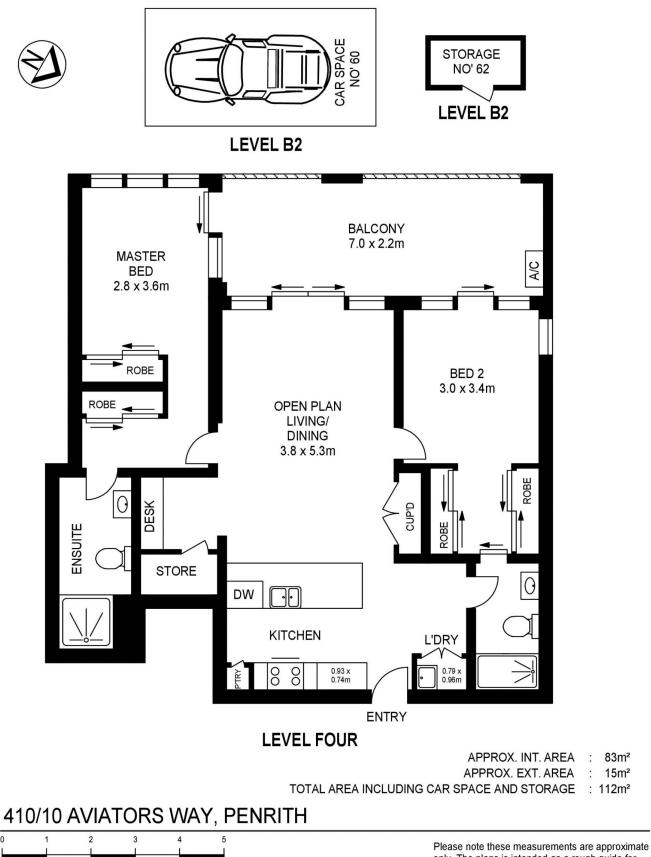

- Split system air con throughout with blinds to living and bedrooms

- Carpeted double bedrooms with mirrored robes and ensuite to master

- Large island bench with dishwasher, Omega appliances with gas cooktop

- Ample storage with internal laundry and dryer
- Study nook ideal for working from home

- Second bedroom with access to main bathroom and walk in robe

- Both bedrooms have access to the large, spacious and covered balcony

- Built in 2018, onsite building manager with car space and storage cage

# morton.com.au

www.assetphotographers.com.au

Please note these measurements are approximated only. The plans is intended as a rough guide for illustrative purpose. It is not warranted or guaranteed to be correct nor it is part of the sale or rental contract