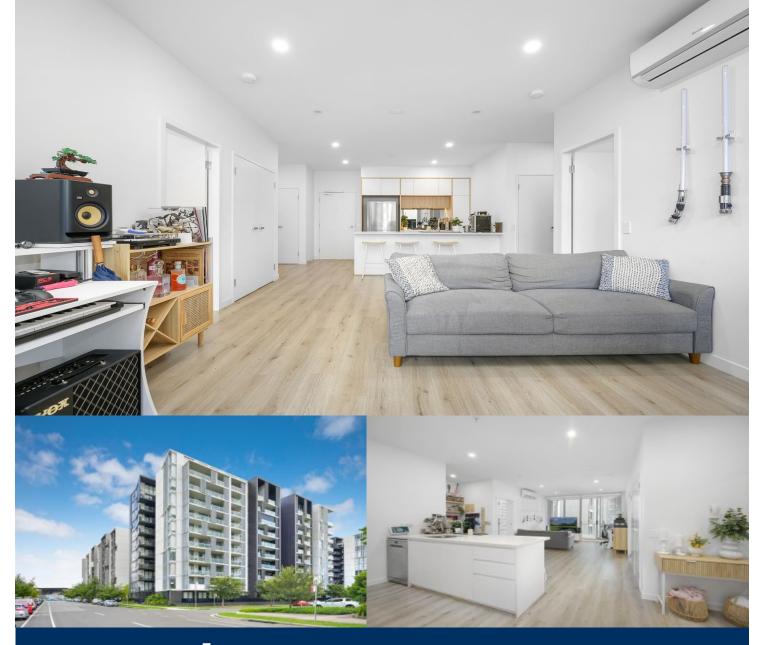

# morton.

Beautifully configured and designed for low maintenance living, this stunning apartment is located in the premiere area of Thornton Estate. Filled with natural light and opening to a spacious balcony, this is the perfect lifestyle offering for those that demand quality, convenience and easy living.

- Split system air con throughout with blinds to living and bedrooms

- Carpeted double bedrooms with mirrored robes and ensuite to master

- Large island bench with dishwasher, Omega appliances with gas cooktop

- Ample storage with internal laundry and dryer
- Study nook ideal for working from home

- Second bedroom with access to main bathroom and walk in robe

- Both bedrooms have access to the large, spacious and covered balcony

- Built in 2018, onsite building manager with car space and storage cage