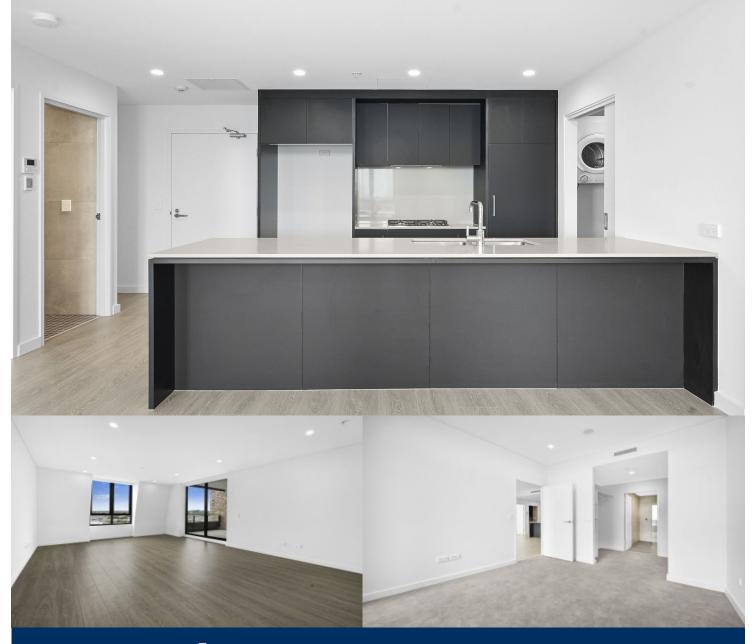

- Kitchen with stone benchtop & splashback, ample storage and gas stove top

- Integrated fridge, freezer and microwave
- Split cycle air con to living
- Timber floorboards throughout living & kitchen areas
- European designed kitchen and bathroom, with mosaic tiles
- and a wall hung basin
- Internal laundry including dryer
- Exclusive resident-only rooftop garden, sky terrace and BBQ