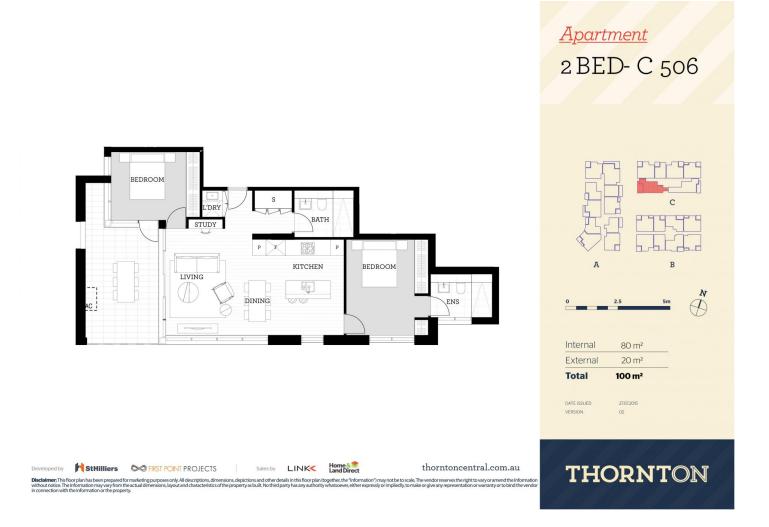

## morton.

Located in the hub of North Penrith - a master-planned community - this large 100 sqm two bedroom apartment offers convenient living featuring a king sized master bedroom and outdoor balcony. Only metres from the Penrith rail hub, Westfield shopping centre and local parks.

Penrith 506/81C Lord Sheffield Circuit