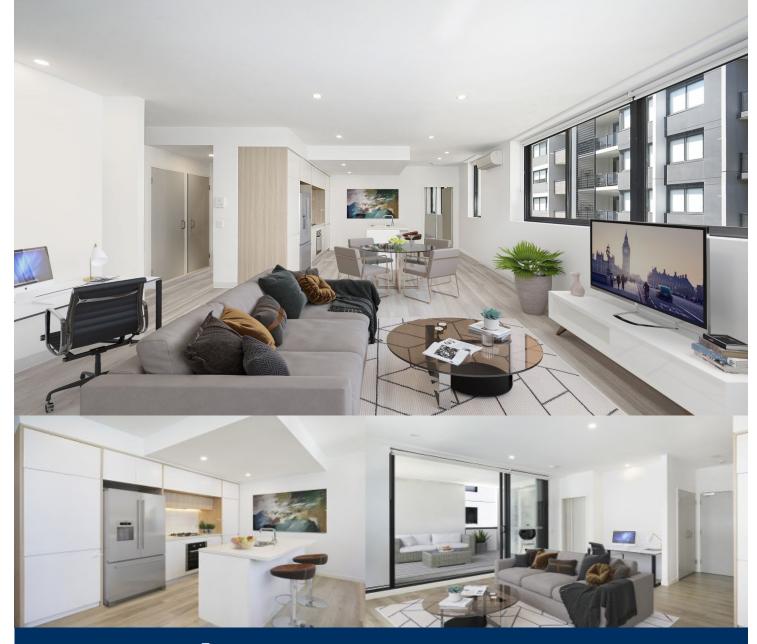

## morton.

Located in the hub of North Penrith - a master-planned community - this large 100 sqm two bedroom apartment offers convenient living featuring a king sized master bedroom and outdoor balcony. Only metres from the Penrith rail hub, Westfield shopping centre and local parks.

- King sized master bedroom, built-in mirrored robes, quality ensuite

- Timbered open living and dining area, LED lighting throughout

- Filled with natural light from the floor to ceiling windows
- Reverse cycle air conditioning in living and both bedrooms
- Block-out roller blinds throughout
- Eat-in kitchen with stone bench-tops, soft close cupboards
- Four burner stove top with stainless steel appliances
- Wool-blend carpeted bedroom with mirrored built-in robes
- NBN ready, MATV/PayTV points in living & bedroom
- Quality bathroom with mirrored vanity cabinet
- Large internal laundry with dryer
- Audio intercom with security and lift access