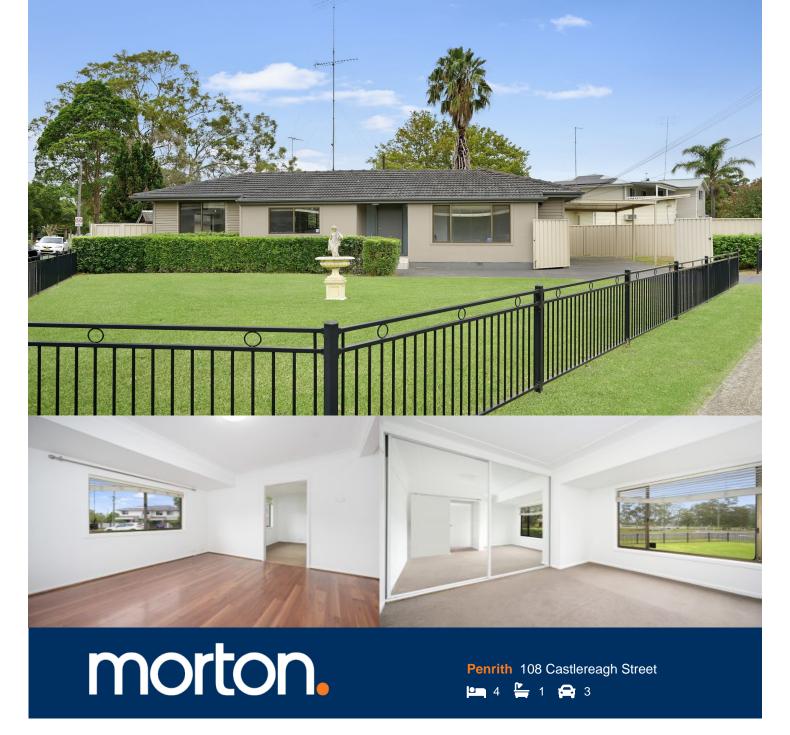

This centrally located family home is within walking distance to the Penrith CBD, train station, Nepean Village, Westfield Shopping Centre and Panthers and main arterial roads. This home is ready to be yours.

- Four bedrooms with a built-ins to the main
- Large lounge room
- Split system air conditioning
- Kitchen with ample bench space, dishwasher and electric oven
- Large bathroom
- Large backyard with garden shed and sectioned off additional yard
- Carport with plenty of space for cars in the driveway
- Garage included but not suitable for car storage
- Internal laundry