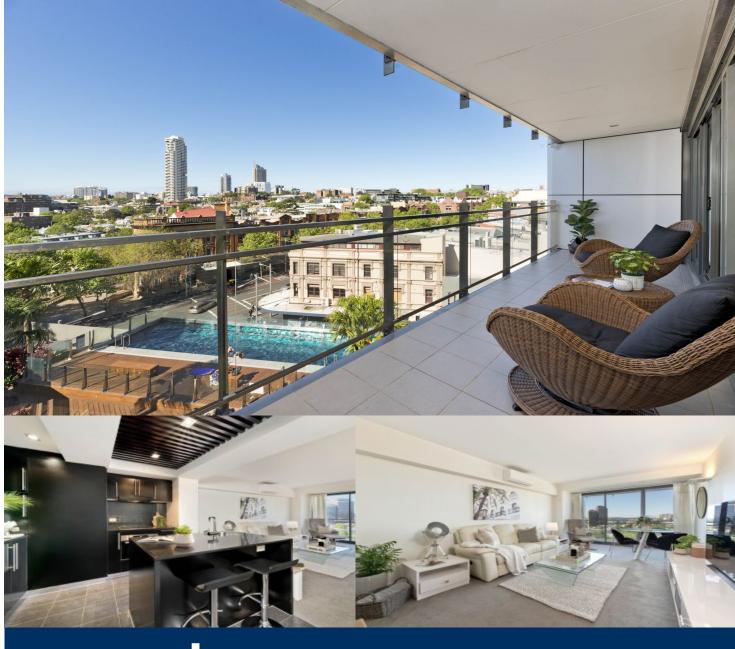

## **Christina Tsousta**

0408 577 427

christina.tsousta@morton.com.au

Located in the prestigious architecturally designed Monument building, just moments to Oxford Street's cafes, shops and night spots, this contemporary one bedroom plus study apartment is the ultimate inner city pad.

- North facing entertainers' balcony
- Spectacular city and district views
- Open plan layout with floor to ceiling glass
- Gourmet kitchen with Miele appliances
- Large bedroom with built-ins and balcony access
- Study, internal laundry
- Concierge, video intercom, pool and gym
- Security car space