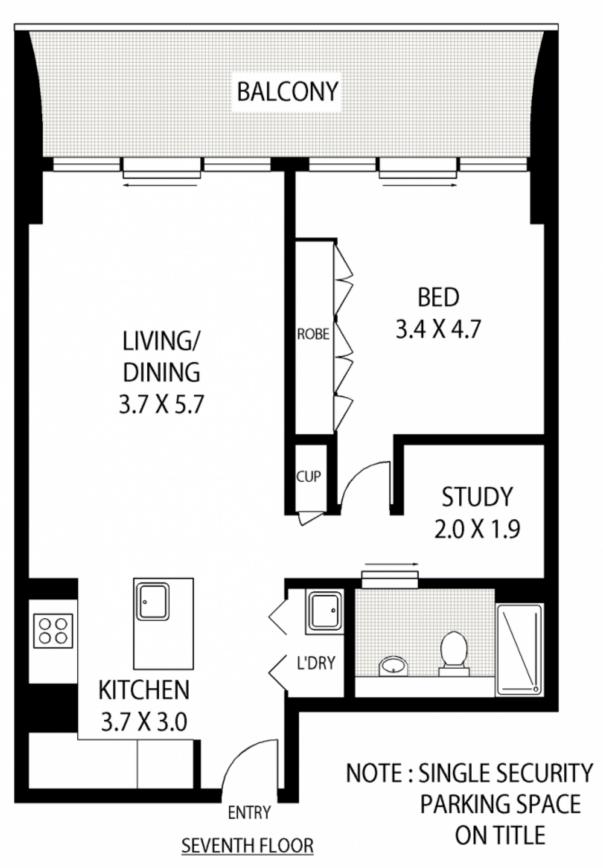

- North facing entertainers' balcony
- Spectacular city and district views
- Open plan layout with floor to ceiling glass
- Gourmet kitchen with Miele appliances
- Large bedroom with built-ins and balcony access
- Study, internal laundry
- Concierge, video intercom, pool and gym
- Security car space