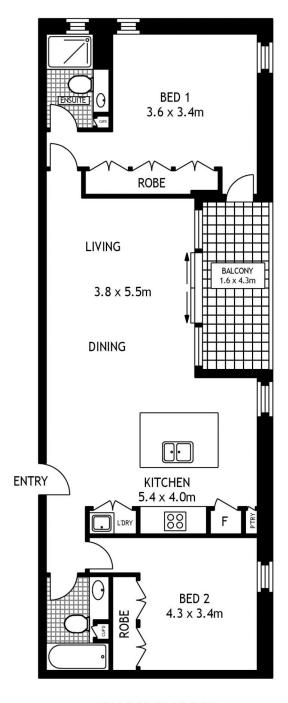

- Beautifully finished to the most exacting of standards
- Exceptional floor plan with separate bedroom wings
- Well proportioned open plan entertaining, balcony
- Rooftop terrace, indoor and outdoor gyms, low levies
- Double bedrooms, built-ins, master boasts an ensuite
- Customised cabinetry, secure parking, tiled floors
- Deluxe gas kitchen, central island and storage cage
- From renowned award winning firm WMK Architecture