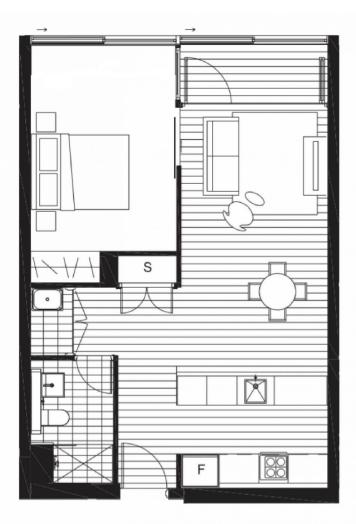

- -North facing, district views
- -Cleverly configured interior to maximize the space
- -Integrated seamless winter garden
- -Oak timber flooring and wool blend carpets
- -Full height floor to ceiling glass windows
- -Reverse cycle ducted air conditioning
- -Caesar Stone bench tops and polyurethane cabinetry
- -Mirrored splash backs and European appliances
- -LED lights, internal laundry, NBN and Foxtel wiring
- -One secure car space and storage cage