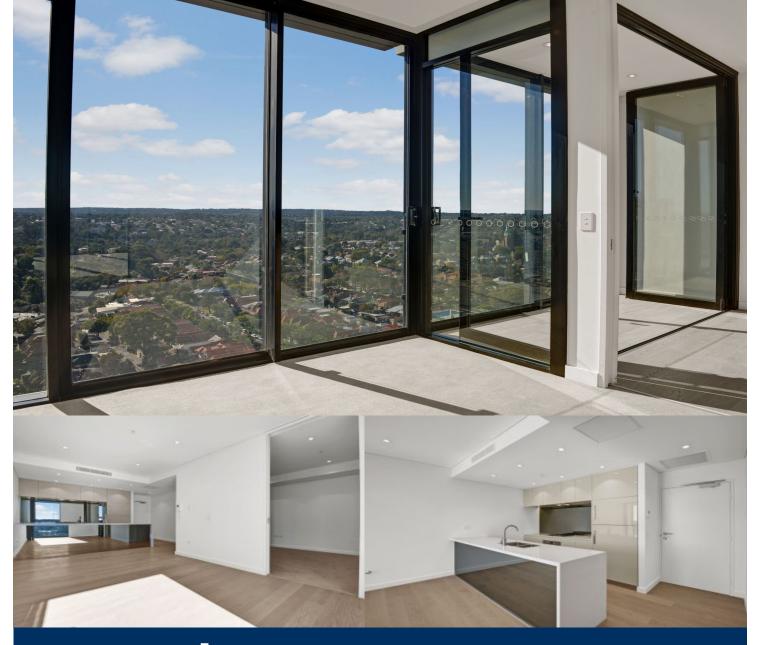

## morton.

Space, style and quality finished will define this brand new apartment nestled in a prime position of Air St Leonards. Designed by Robertson and Marks, the Air development offers seamless light-filled indoor/outdoor living in a highly sought after vibrant location.

- -North facing, district views
- -Cleverly configured interior to maximize the space
- -Integrated seamless winter garden
- -Oak timber flooring and wool blend carpets
- -Full height floor to ceiling glass windows
- -Reverse cycle ducted air conditioning
- -Caesar Stone bench tops and polyurethane cabinetry
- -Mirrored splash backs and European appliances
- -LED lights, internal laundry, NBN and Foxtel wiring
- -One secure car space and storage cage

Set to be one of St Leonards premier addresses, Air is only 5km from Sydney's CBD, a short walk to the St Leonards station, cafe culture and nearby bars and restaurants of Crows