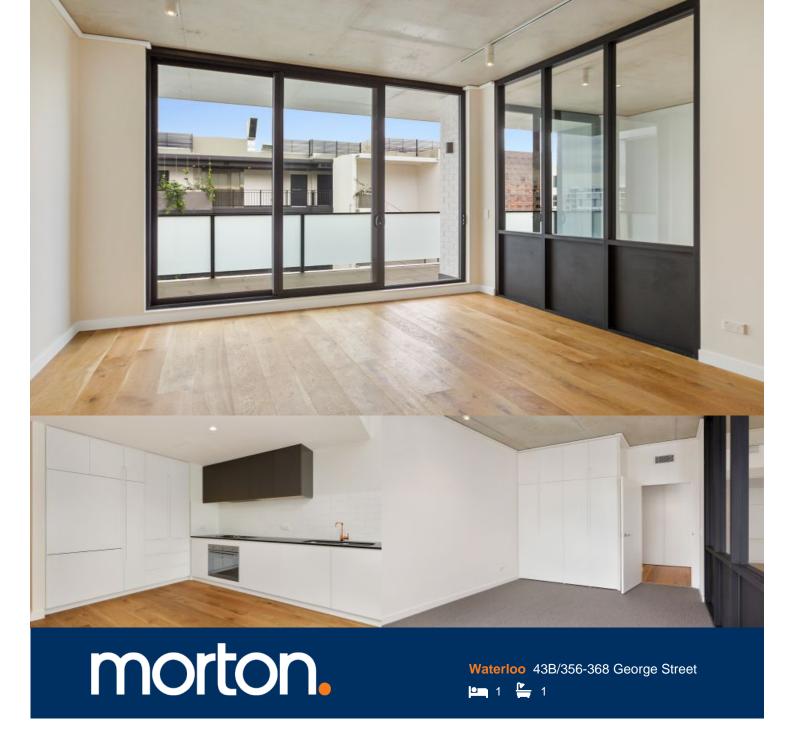

George & Allen is a development that transforms conventional apartment living.

Located in the heart of Waterloo, within the Green Square, South Sydney growth centre, George & Allen is 6kms from Sydney CBD and only 3 minutes' walk from Green Square train station.

- Timber flooring
- High ceilings
- Internal glazing, bespoke joinery and fittings
- Reverse cycle air-conditioning
- Separate study room
- Integrated kitchen with gas cooking, dishwasher and ample storage
- Large entertainer's balcony
- Internal laundry with Fisher and Paykel dryer
- Security building/access