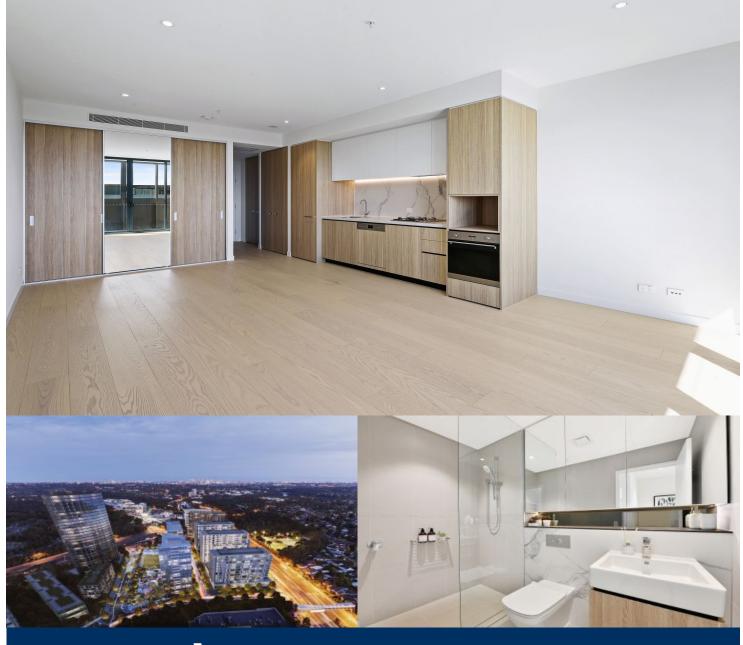

morton.

Macquarie Park 1515/13 Halifax Street

Great opportunity to lease one of the beautiful studio apartments in Nexus building, NBH at Lachlan's Line. This iconic development perfectly positioned above a bustling town square at the heart of the new Lachlan's Line master plan.

- Living area fulfilled with sunlight, timber floorboards throughout
- Good sized winter garden with great views as extra usable space
- Sleek bathroom has floor to ceiling tiles, mirrored vanity cabinet
- Quality designer kitchen with SMEG gas appliances
- Built-in wardrobe, ducted air conditioning
- Video intercom, laundry with dryer, NBN internet, storage cage
- Lush landscaped gardens, BBQ & pool, onsite building manager
- 1 stop to Chatswood, 1 stop to Macquarie Centre, 2 stops to University