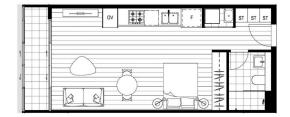

## Joseph Youll

0410 593 248

joseph.youll@morton.com.au

ST.01

 Internal Area
 38-40m²

 External Area
 3-5m²

 Total Area
 41-45m²

NEXUS