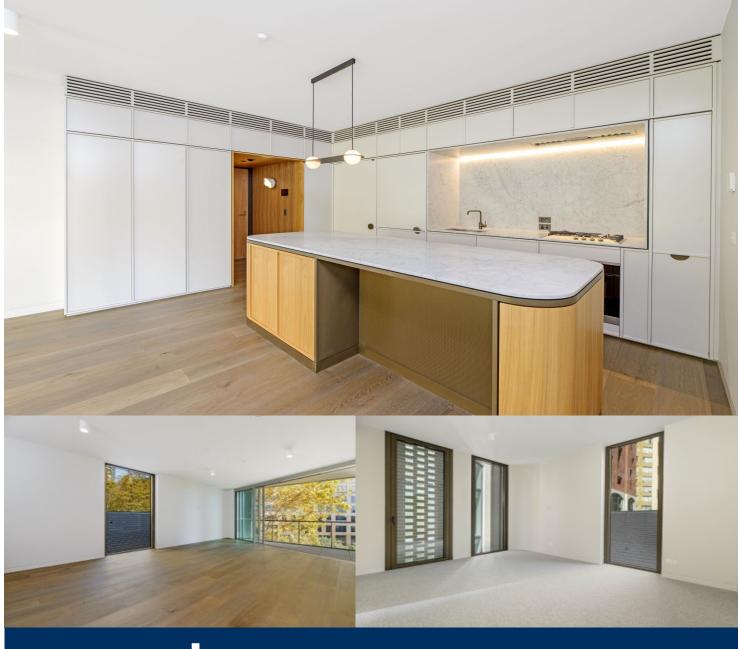

- Luxurious interiors with high quality timber, stone & travertine finishes throughout
- Ultra modern bathroom and ensuite bathroom
- Open plan Island kitchen with marble benchtops and integrated Miele appliances
- Large open plan living/dining area leading to balcony with leafy outlook
- Timber floors, ducted a/c, secure car space & storage cage