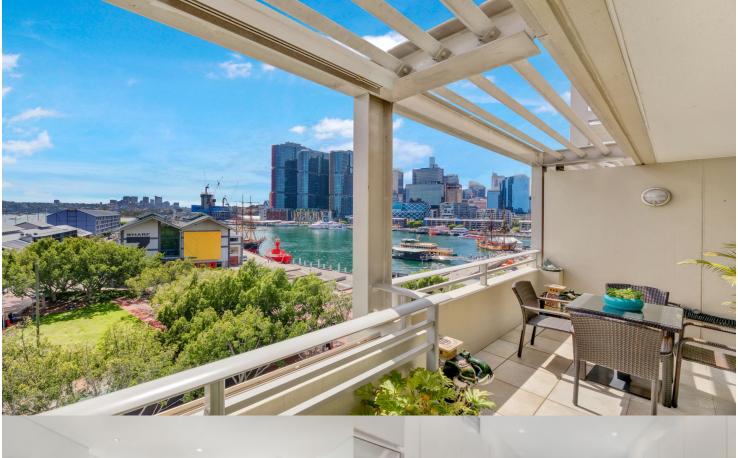

## morton.

**Pyrmont** 28/1 Murray Street

Set in a private and exclusive position with only three apartments per floor, this apartment will delight tenants looking for high-end luxury and prime positioning. Residents enjoy access to the onsite swimming pool and gym plus the tranquil central garden. Single level luxury defines this superb residence. Set in Mirvac's prestige Gateway complex, it offers a home of outstanding quality with spacious proportions and breath taking harbour and city panoramas. This deluxe property showcases a flowing light-filled layout and enjoys a premier location on the doorstep of Darling Harbour, Star Casino, Barangaroo and Sydney's CBD.

- Prime north facing position with inspiring harbour and city
- Luxury granite kitchen w/ Smeg appliances
- An expansive layout with over 135sqm indoor/outdoor living
- Large walls of glass that maximise natural light and city
- A seamless integration with a wide terrace for entertaining