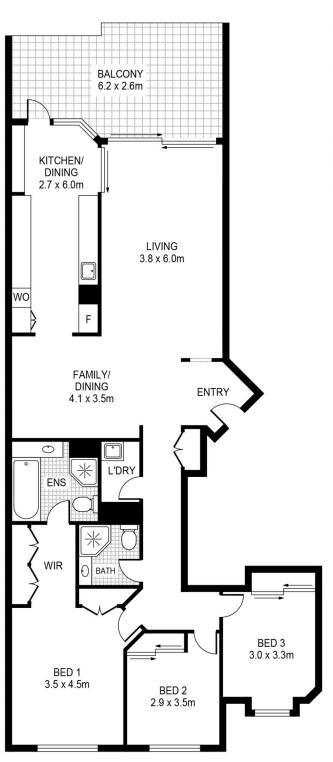

- Prime north facing position with inspiring harbour and city
- Luxury granite kitchen w/ Smeg appliances
- An expansive layout with over 135sqm indoor/outdoor living
- Large walls of glass that maximise natural light and city
- A seamless integration with a wide terrace for entertaining

## **Christina Tsousta**

0408 577 427

christina.tsousta@morton.com.au

PLANS SHOWN ONLY INDICATIVE OF LAYOUT. DIMENSIONS ARE APPROXIMATE.