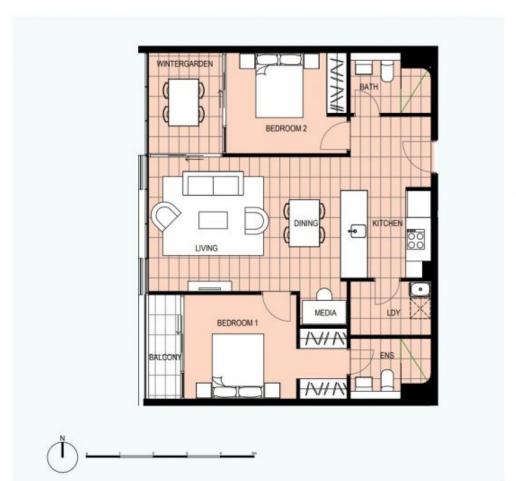

- Generously proportioned with a bright open plan design
- Tiled living space
- Spacious bedroom with built-in and access to the balcony
- Quality modern kitchen and stainless-steel gas appliances
- Designer bathroom with high end finishes
- Air-conditioning
- Secure car space
- Quality complex with communal landscaped courtyard

2 BED

APARTMENT Nº: 906

LOT Nº: 42

LEVEL:9

States Area Area States Area A

MELROSEPARK.COM.AU

Backdoor, The first goal has been proposed for impleming surpress only. All descriptions, differences, depend and other despite of the first plan high marks on the set may only first the property of the first description of the first property of the first of the content of the other descriptions from the property for making only or property or secretary in relation to the property or less the expressional on secretary is confirmed by Pytic Descriptions.