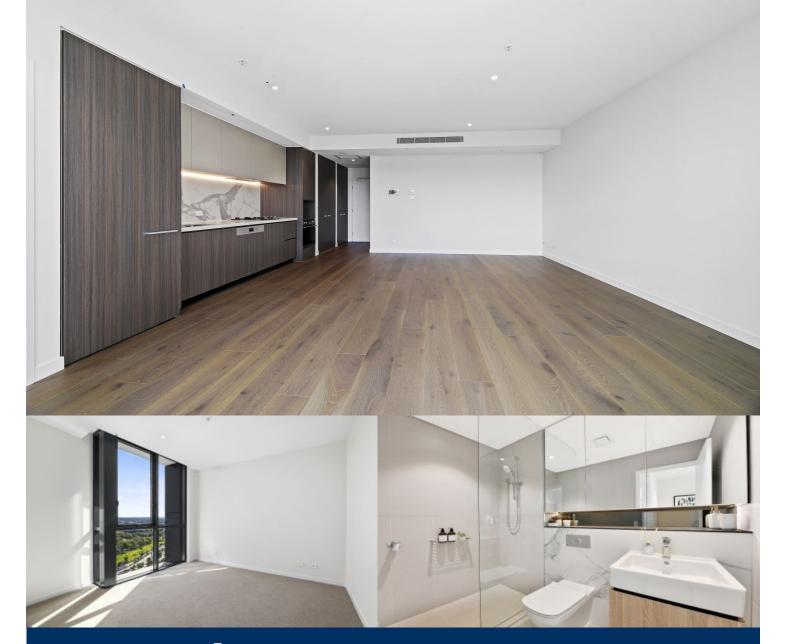

## morton.

Great opportunity to lease one of the near-new one bedroom apartments located on level 7 in Hideaway building, NBH at Lachlan's Line. This iconic development perfectly positioned above a bustling town square at the heart of the new Lachlan's Line master plan.

- Generous open plan design with timber floorboards throughout

- Quality designer kitchen with SMEG gas appliances
- Bathroom has floor to ceiling tiles, mirrored vanity cabinet

- Spacious bedroom with built-in robe, abundance of natural light

- Internal laundry with dryer, cupboard with ample storage

- Video intercom, air-conditioning, NBN internet
- Lush landscaped gardens, BBQ & pool, onsite building manager
- Pet friendly

Macquarie Park 712/23 Halifax Street